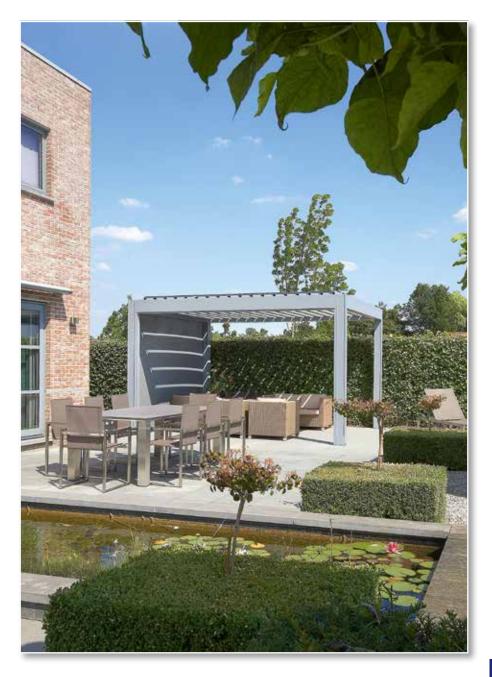

#### **Camargue**®

Patio cover with sun-protective roof made of tiltable louvres completely lockable with integrated windproof fabric sun protection or sliding panels.

## Lateral elements – Camargue® and Algarve®

Both the Camargue and the Lagune can be fitted with different elements (such as fabric sun protection, sliding panels, glass walls...) to the front and/or the sides. This gives rise to endless personalisation options.