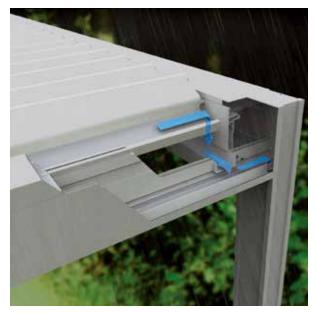

**Enjoy every moment of the day.** These comfortable outdoor rooms are a guarantee for mood and appearance, as well as warmth and cosiness. When it gets dark late in the evening, you simply switch on the integrated lighting and you can continue to enjoy your terrace when it gets a bit colder. One or more heating elements— depending on the size of the terrace covering — can be provided. You can even enjoy the music you love under your terrace covering thanks to the integrated flat panel speakers.

# Enjoy every moment of the day.

When it gets dark late in the evening, you simply switch on the integrated **lighting**. You can choose between cold or warm light to create the desired mood and feeling.

Even when it gets a bit colder you can continue to enjoy your terrace. **Heating elements** can be provided to make this possible. The radiated heat ensures an even distribution of warmth throughout the space with a minimum of heat loss.

Thanks to the integrated flat panel speakers, you can even enjoy your favourite **music** on your terrace.

The choice of cold or warm white light makes it possible to create the desired atmosphere and impression. LED lighting can also be **dimmed** so that the intensity of the lighting can be adapted to the situation.