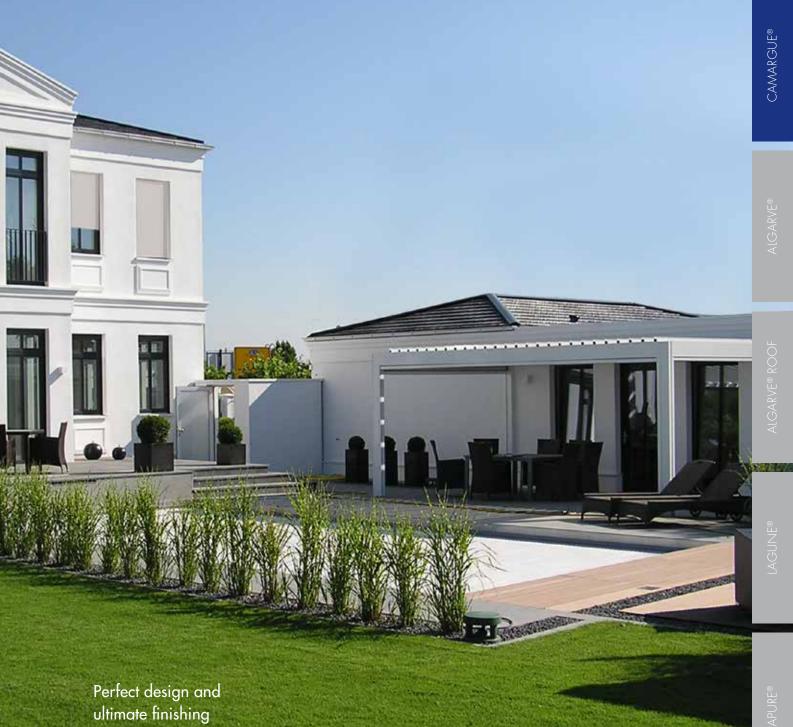

### The ultimate combination of quality and design

When developing your terrace covering **Lagune**, **Lapure**, **Camargue and Algarve** RENSON paid a lot of attention to quality of the whole system, the easy and flexible assembly and also to the overall solidity. The fixings are concealed and the electrical cables are hidden inside the structure. Even the ground support can be concealed.

You select a terrace covering to suit your own wishes. The structure can easily be combined with the most diverse range of styles — from traditional to modern or contemporary. This allows it to become an elegant and timeless extension of your home.

**Lagune** and **Lapure** with a sloped roof is always built onto a façade. **Camargue** and **Algarve** both have a bladed roof at an angle of 0°. They can be mounted in a variety of ways: free-standing with 4 columns, façade mounted with 2 columns or integrated into an existing opening without vertical columns. It is possible to link different roof parts in the Camargue.