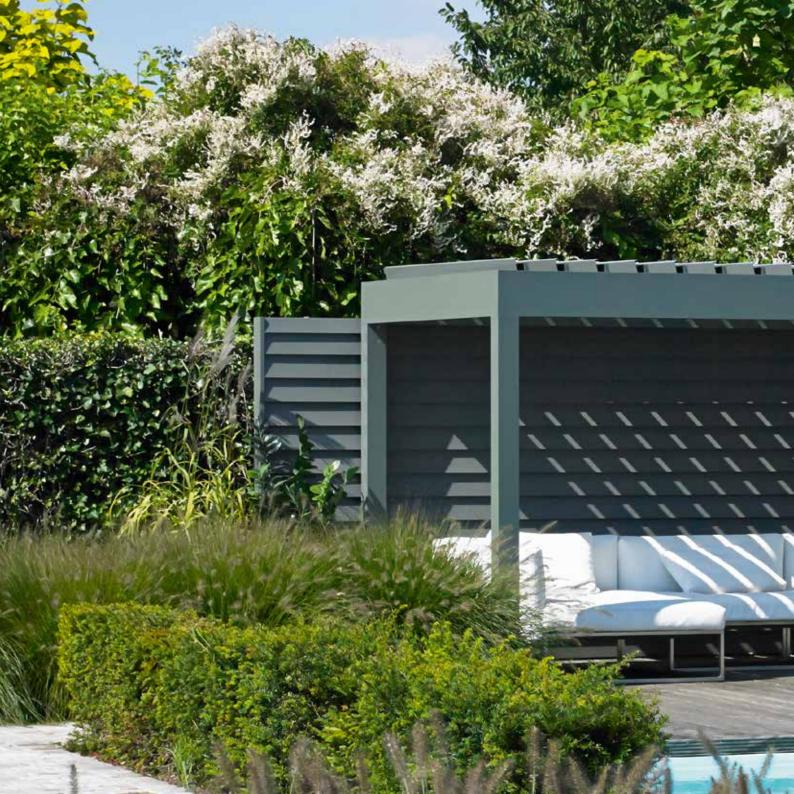

**Lagune** and **Lapure** with a sloped roof is always built onto a façade. **Camargue** and **Algarve** both have a bladed roof at an angle of 0°. They can be mounted in a variety of ways: free-standing with 4 columns, façade mounted with 2 columns or integrated into an existing opening without vertical columns. It is possible to link different roof parts in the Camargue.

#### **Camargue**®

Patio cover with sun-protective roof made of tiltable louvres completely lockable with integrated windproof fabric sun protection or sliding panels.

#### Algarve®

Patio cover with sun-protective roof made of tiltable louvres.