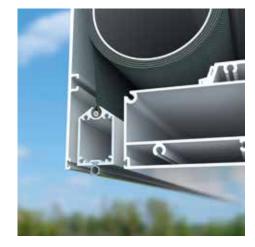

#### Lagune®

Patio cover with windproof fabric sun protection in the roof structure, fully lockable with windproof fabric sun protection or sliding panels.

**No more problems with sun or rain.** The Lagune puts an integrated windproof, waterproof yet translucent sun protection screen over your head. The rain disappears along drainage gutters into a drain pipe in the vertical columns, even if the sun protection screen is not completely closed. With the Camargue and Algarve, equipped with adjustable

## Can be closed to block out rain & wind

The **Lagune** and **Lapure** is a terrace covering with a waterproof, translucent screen fabric. The Fixscreen technology, in combination with optimal screen tightness, ensures that rainwater is drained off via hidden channels. Even if the sun protection screen is not fully unrolled, the water is drained away via this integrated water-drainage system.