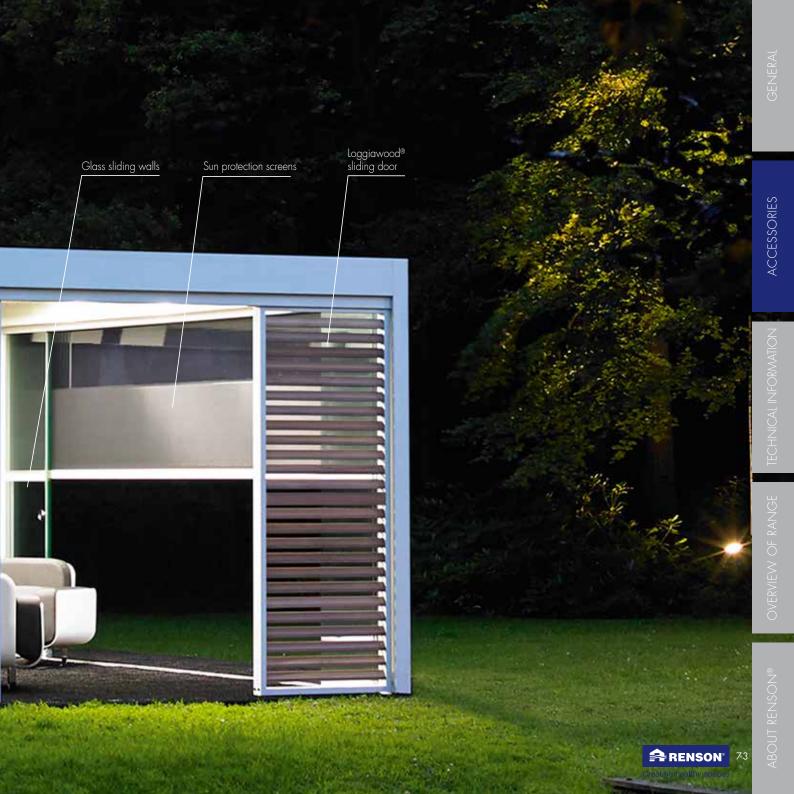

## Lateral elements – Camargue® and Algarve®

Both the Camargue and the Lagune can be fitted with different elements (such as fabric sun protection, sliding panels, glass walls...) to the front and/or the sides. This gives rise to endless personalisation options.

The Algarve can be fitted out on the front and/or the sides with vertical sun protection.

When lowered, windproof, motorised Fixscreens create a protective cocoon. Thanks to the partial transparency of the fabrics and optional Crystal windows, the view of the garden is always retained. Moreover, you can choose from a wide range of colours. All colour combinations are possible and can be perfectly combined with other materials such as garden furniture, for example. In the open position, the screens are invisibly integrated and the **motors** are also completely **concealed** in de structure.

You can also opt for **glass sliding walls**. In combination with windproof screens, moreover, the benefit of the sun protection is retained.

Elegant Loggia sliding panels with windproof screen fabrics or (whether or not tiltable) wooden or aluminium louvres are also among the options. Wood (cedar) is very much back in style and can easily be combined with other materials. In the case of sliding panels with aluminium louvres, you can even opt for a dual colour version.

## Glass sliding wall – Camargue® and Lagune®

There is also the option to install glass sliding walls. These fully transparent sliding walls enhance the elegance of the Camargue and Algarve. They also provide protection against wind and weather and one can make the patio roof lockable against theft.

### Loggia<sup>®</sup> Sliding Panels – Camargue<sup>®</sup> and Lagune<sup>®</sup>

With the vertical sun protection sliding panels we can influence the way sunlight penetrates your terrace covering (dynamic sun protection). The sliding sun protection panels are made of frames with: