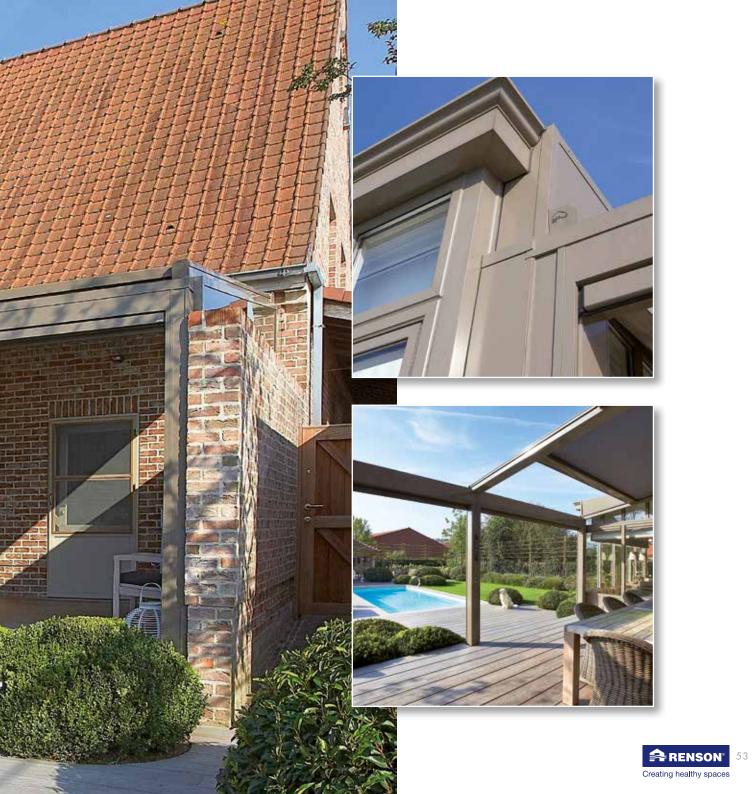

### The ultimate combination of quality and design

When developing your terrace covering **Lagune**, **Lapure**, **Camargue and Algarve** RENSON paid a lot of attention to quality of the whole system, the easy and flexible assembly and also to the overall solidity. The fixings are concealed and the electrical cables are hidden inside the structure. Even the ground support can be concealed.

You select a terrace covering to suit your own wishes. The structure can easily be combined with the most diverse range of styles — from traditional to modern or contemporary. This allows it to become an elegant and timeless extension of your home.

RENSON is also thinking of sustainability. The materials used are weather-resistant and capable of withstanding both extreme heat and extreme cold. Aluminium, screen fabrics, glass or wooden blades — all of them are strong and maintenance-friendly materials.