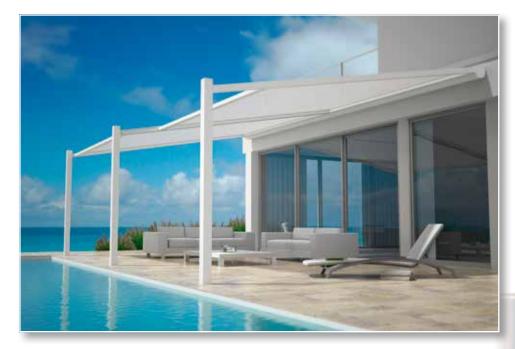

#### Lagune®

Patio cover with windproof fabric sun protection in the roof structure, fully lockable with windproof fabric sun protection or sliding panels.

**No more problems with sun or rain.** The Lagune puts an integrated windproof, waterproof yet translucent sun protection screen over your head. The rain disappears along drainage gutters into a drain pipe in the vertical columns, even if the sun protection screen is not completely closed. With the Camargue and Algarve, equipped with adjustable

## Can be closed to block out rain & wind

The **Lagune** and **Lapure** is a terrace covering with a waterproof, translucent screen fabric. The Fixscreen technology, in combination with optimal screen tightness, ensures that rainwater is drained off via hidden channels. Even if the sun protection screen is not fully unrolled, the water is drained away via this integrated water-drainage system.