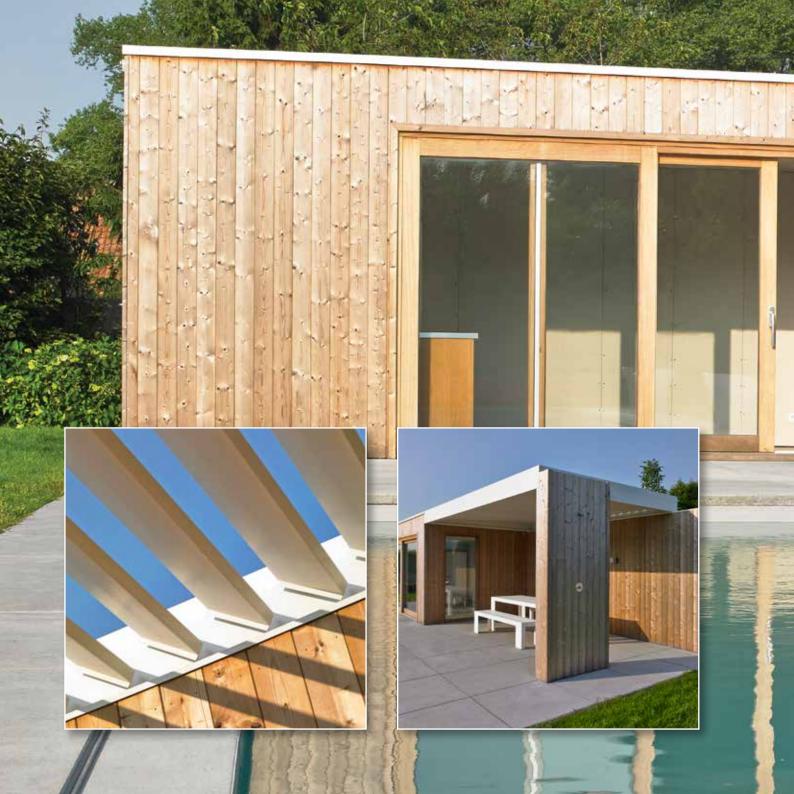

#### Camargue® and Algarve®

For the Camargue and Algarve terrace coverings with horizontal aluminium blades, RENSON is introducing Lineo Luce, **translucent blades**.

When you equip part of your terrace covering with translucent blades, you create more openness. When you build it onto your home, you let more light in.