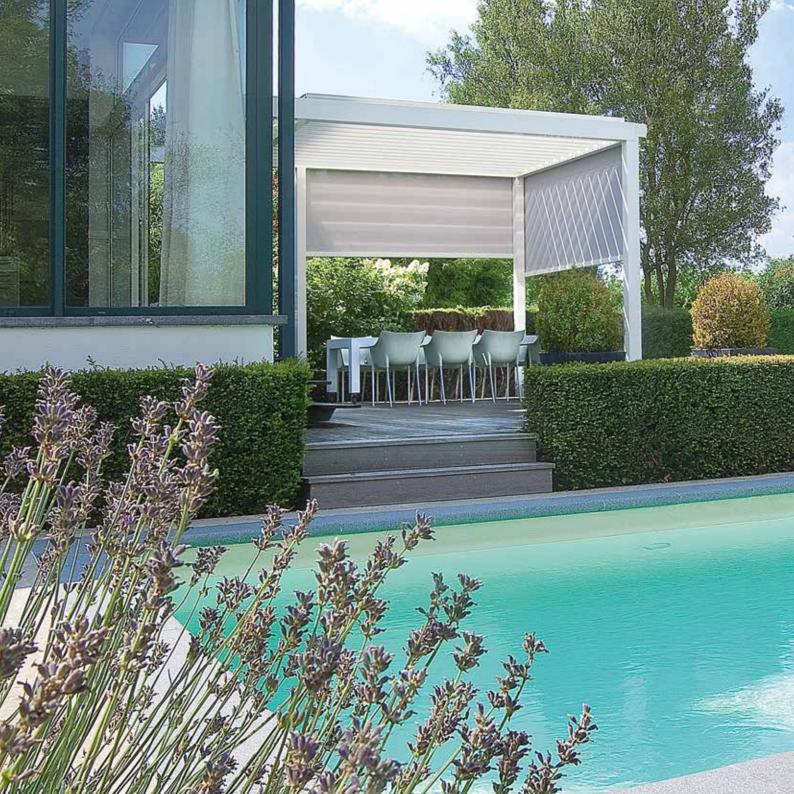

#### Lagune®

Patio cover with windproof fabric sun protection in the roof structure, fully lockable with windproof fabric sun protection or sliding panels.

**No more problems with sun or rain.** The Lagune puts an integrated windproof, waterproof yet translucent sun protection screen over your head. The rain disappears along drainage gutters into a drain pipe in the vertical columns, even if the sun protection screen is not completely closed. With the Camargue and Algarve, equipped with adjustable