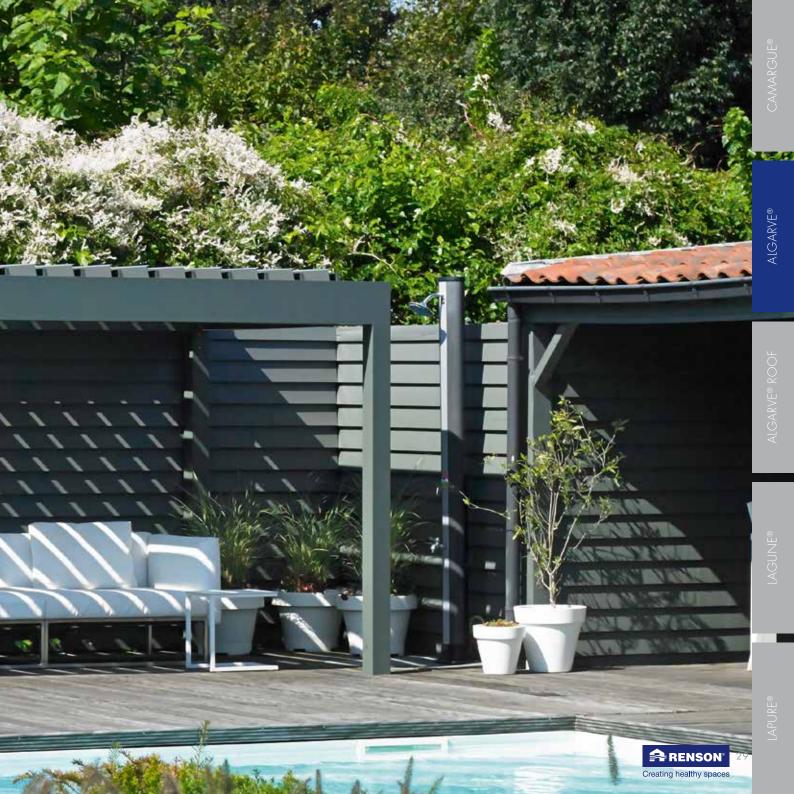

**Lagune** and **Lapure** with a sloped roof is always built onto a façade. **Camargue** and **Algarve** both have a bladed roof at an angle of 0°. They can be mounted in a variety of ways: free-standing with 4 columns, façade mounted with 2 columns or integrated into an existing opening without vertical columns. It is possible to link different roof parts in the Camargue.

#### **Camargue**®

Patio cover with sun-protective roof made of tiltable louvres completely lockable with integrated windproof fabric sun protection or sliding panels.

#### Algarve®

Patio cover with sun-protective roof made of tiltable louvres.