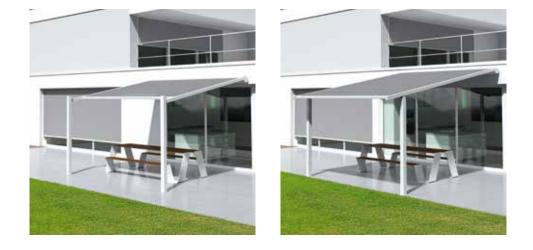

## Lateral elements – Camargue® and Algarve®

Both the Camargue and the Lagune can be fitted with different elements (such as fabric sun protection, sliding panels, glass walls...) to the front and/or the sides. This gives rise to endless personalisation options.

The Algarve can be fitted out on the front and/or the sides with vertical sun protection.

When lowered, windproof, motorised Fixscreens create a protective cocoon. Thanks to the partial transparency of the fabrics and optional Crystal windows, the view of the garden is always retained. Moreover, you can choose from a wide range of colours. All colour combinations are possible and can be perfectly combined with other materials such as garden furniture, for example. In the open position, the screens are invisibly integrated and the **motors** are also completely **concealed** in de structure.

You can also opt for **glass sliding walls**. In combination with windproof screens, moreover, the benefit of the sun protection is retained.

Elegant Loggia sliding panels with windproof screen fabrics or (whether or not tiltable) wooden or aluminium louvres are also among the options. Wood (cedar) is very much back in style and can easily be combined with other materials. In the case of sliding panels with aluminium louvres, you can even opt for a dual colour version.