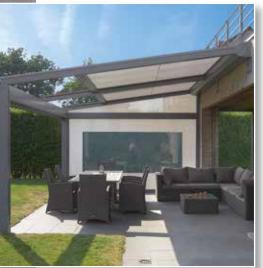

#### **Camargue**®

Patio cover with sun-protective roof made of tiltable louvres completely lockable with integrated windproof fabric sun protection or sliding panels.

#### Algarve® Roof

Patio cover integrated into an existing structure.

I III III

Experience how your life will change once you can spend more time outdoors. A timeless design and infinite options for personalisation....this terrace covering adapts to suit your home. Enjoy life in style. **CAMARGUE®** 

A DESCRIPTION OF THE PARTY OF THE

.................

Integration of sun protection screens or other closures is certainly possible with the Camargue.