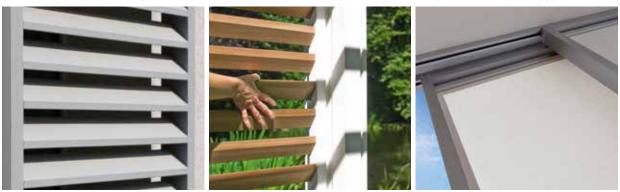

### Loggia<sup>®</sup> Sliding Panels – Camargue<sup>®</sup> and Lagune<sup>®</sup>

With the vertical sun protection sliding panels we can influence the way sunlight penetrates your terrace covering (dynamic sun protection). The sliding sun protection panels are made of frames with:

aluminium blades: Loggialu®

wooden blades: Loggiawood<sup>®</sup> sun protection screen: Loggiascreen<sup>®</sup> **4**FIX

Manually tiltable wooden or aluminium louvres: privacy

With the **Privacy** version of the Loggiawood and Loggialu sliding panels, the louvres can be manually rotated to a fully closed or open position.

#### Camargue® and Algarve®

For the Camargue and Algarve terrace coverings with horizontal aluminium blades, RENSON is introducing Lineo Luce, **translucent blades**.

When you equip part of your terrace covering with translucent blades, you create more openness. When you build it onto your home, you let more light in.