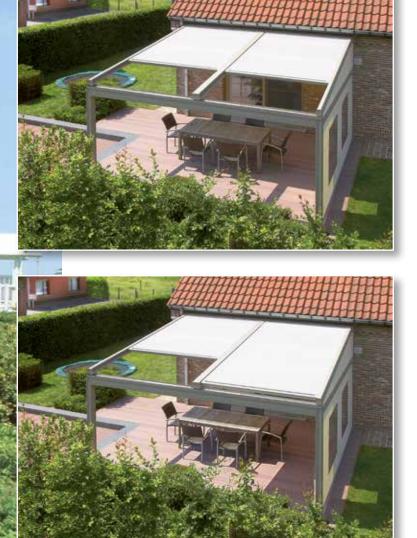

### The ultimate combination of quality and design

When developing your terrace covering **Lagune**, **Lapure**, **Camargue and Algarve** RENSON paid a lot of attention to quality of the whole system, the easy and flexible assembly and also to the overall solidity. The fixings are concealed and the electrical cables are hidden inside the structure. Even the ground support can be concealed.

**Lagune** and **Lapure** with a sloped roof is always built onto a façade. **Camargue** and **Algarve** both have a bladed roof at an angle of 0°. They can be mounted in a variety of ways: free-standing with 4 columns, façade mounted with 2 columns or integrated into an existing opening without vertical columns. It is possible to link different roof parts in the Camargue.

## Lagune®

Ultimate luxury and wellness on your terrace. Live outdoors in your stylish and comfortable space throughout the year. Have your terrace roof completely open or closed ...

You can change it with a single push of a button.

Depending on the angle of the sun, you can open one part and keep another part closed ... as you wish.

Protected from excessive sunlight or wind you enjoy the view of your garden ... These are screens with integrated Crystal windows.