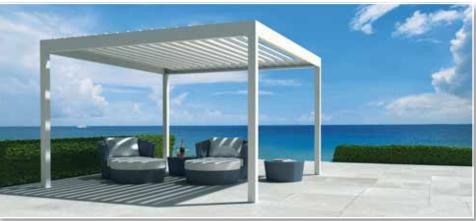

#### Algarve®

Patio cover with sun-protective roof made of tiltable louvres.

# Algarve®

A young and modern design ... you can place this covering wherever you like — on your terrace, next to your swimming pool or in your garden.

Creating healthy spaces

The simple and timeless design of the bladed roof also fits in with traditional and modern architectural styles.