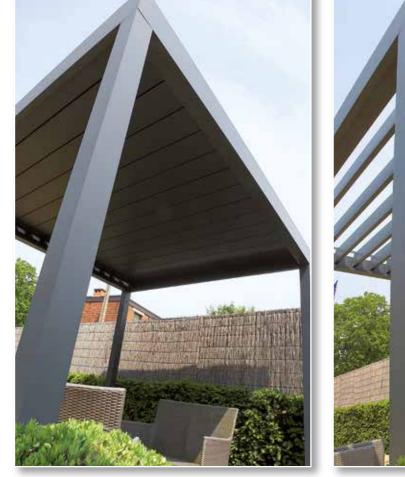

**Lagune** and **Lapure** with a sloped roof is always built onto a façade. **Camargue** and **Algarve** both have a bladed roof at an angle of 0°. They can be mounted in a variety of ways: free-standing with 4 columns, façade mounted with 2 columns or integrated into an existing opening without vertical columns. It is possible to link different roof parts in the Camargue.

#### **Camargue**®

Patio cover with sun-protective roof made of tiltable louvres completely lockable with integrated windproof fabric sun protection or sliding panels.

#### Algarve®

Patio cover with sun-protective roof made of tiltable louvres.