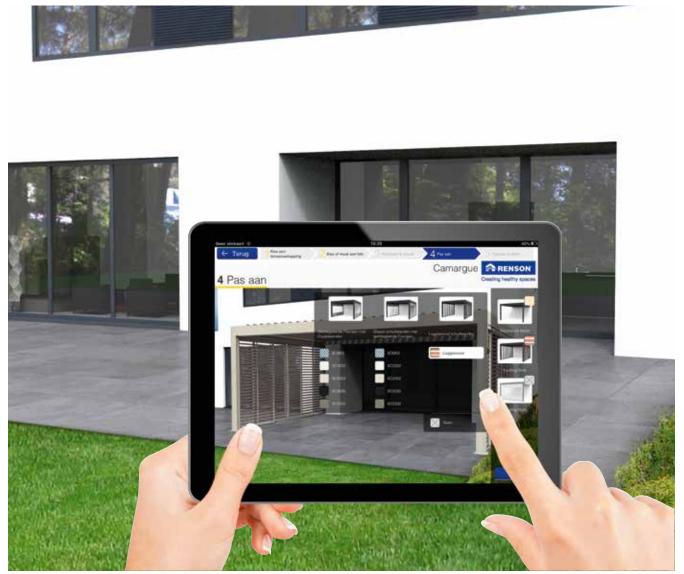

## **My Outdoor**

Take a picture of your patio, house and patio roof and adapt them to your own taste. Once you are satisfied about the dappstore creation, you can share it with family and friends or send it to a distributor in your area to get a quote.