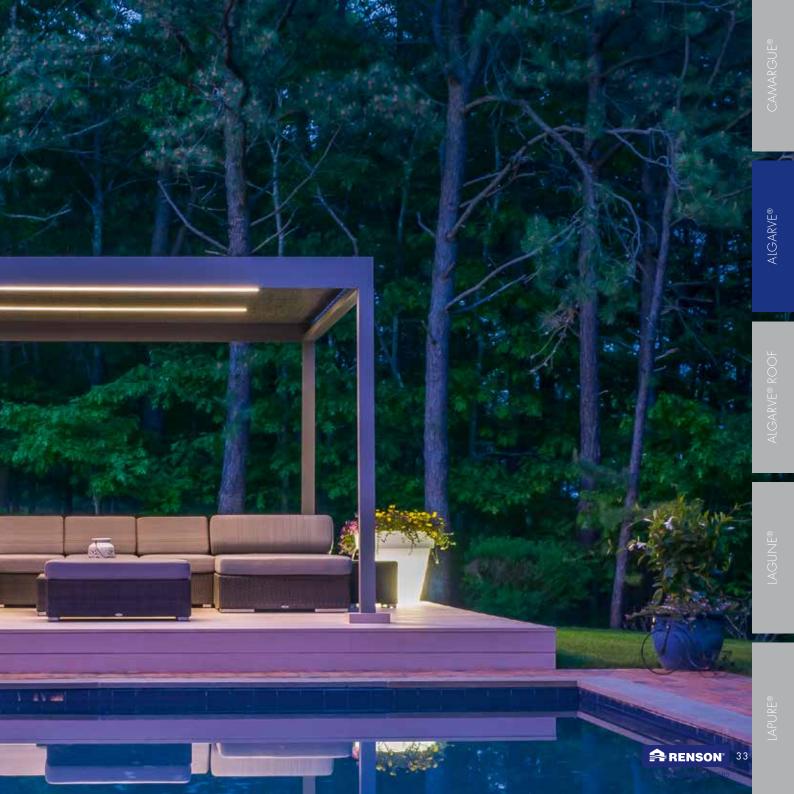

#### **Camargue**®

Patio cover with sun-protective roof made of tiltable louvres completely lockable with integrated windproof fabric sun protection or sliding panels.

#### Algarve®

Patio cover with sun-protective roof made of tiltable louvres.

**Enjoy every moment of the day.** These comfortable outdoor rooms are a guarantee for mood and appearance, as well as warmth and cosiness. When it gets dark late in the evening, you simply switch on the integrated lighting and you can continue to enjoy your terrace when it gets a bit colder. One or more heating elements— depending on the size of the terrace covering — can be provided. You can even enjoy the music you love under your terrace covering thanks to the integrated flat panel speakers.

# Enjoy every moment of the day.

When it gets dark late in the evening, you simply switch on the integrated **lighting**. You can choose between cold or warm light to create the desired mood and feeling.