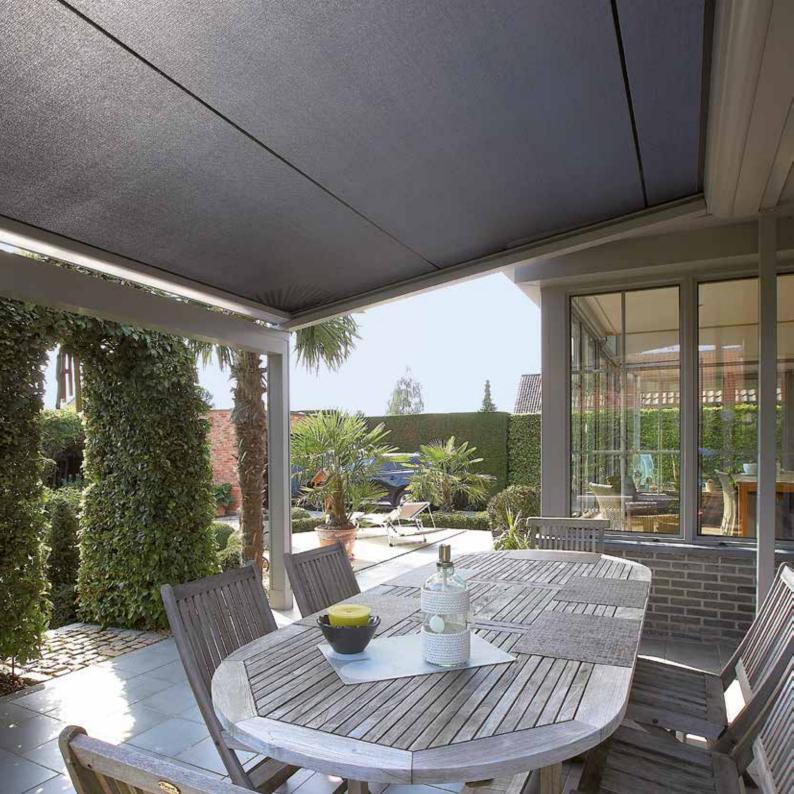

If you want to live outside, you have to take the chances of nature into account. If the sun gets sultry, if it starts to rain or if the wind begins to blow harder we have to move indoors. Or don't we? A terrace covering works wonders. Available in all colours to match the style of the home. RENSON has a complete range of terrace coverings with a stylish aluminium structure — something for everyone: Lagune, Lapure, Camargue or Algarve.

**No more problems with sun or rain.** The Lagune puts an integrated windproof, waterproof yet translucent sun protection screen over your head. The rain disappears along drainage gutters into a drain pipe in the vertical columns, even if the sun protection screen is not completely closed. With the Camargue and Algarve, equipped with adjustable