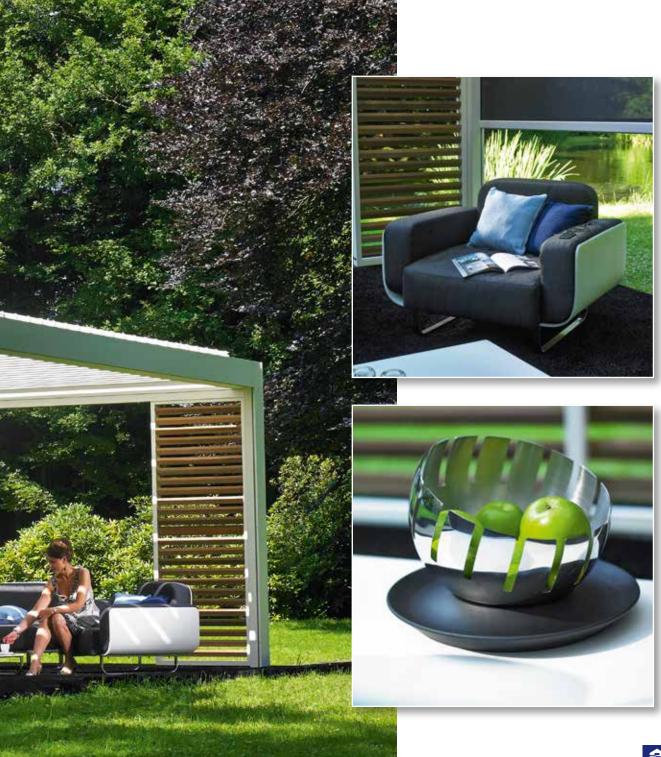

aluminium blades: Loggialu®

wooden blades: Loggiawood<sup>®</sup> sun protection screen: Loggiascreen<sup>®</sup> **4**FIX

Manually tiltable wooden or aluminium louvres: privacy

With the **Privacy** version of the Loggiawood and Loggialu sliding panels, the louvres can be manually rotated to a fully closed or open position.