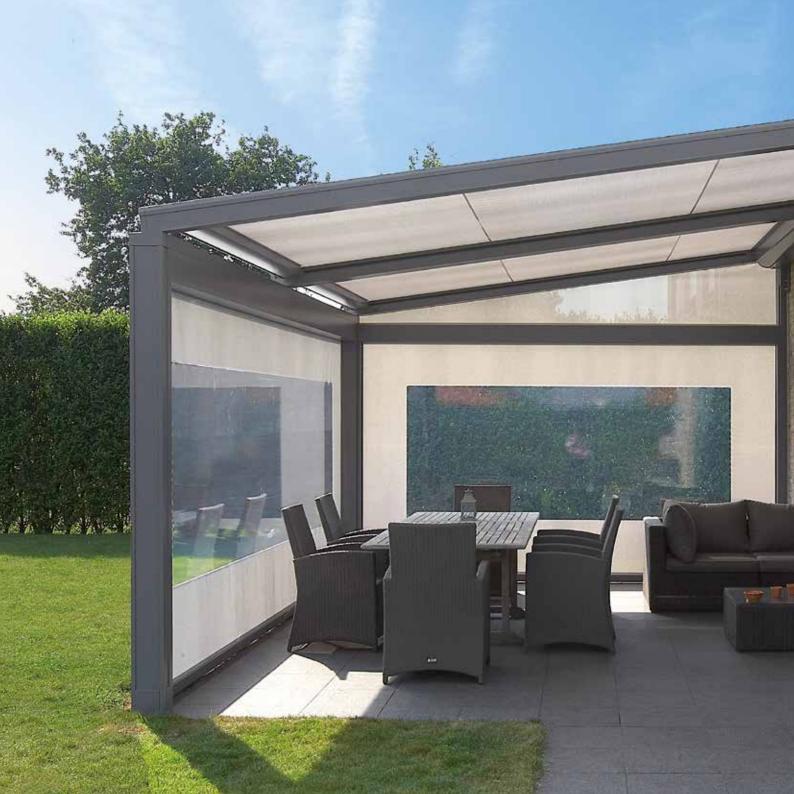

## Lateral elements – Camargue® and Algarve®

Both the Camargue and the Lagune can be fitted with different elements (such as fabric sun protection, sliding panels, glass walls...) to the front and/or the sides. This gives rise to endless personalisation options.

The Algarve can be fitted out on the front and/or the sides with vertical sun protection.

When lowered, windproof, motorised Fixscreens create a protective cocoon. Thanks to the partial transparency of the fabrics and optional Crystal windows, the view of the garden is always retained. Moreover, you can choose from a wide range of colours. All colour combinations are possible and can be perfectly combined with other materials such as garden furniture, for example. In the open position, the screens are invisibly integrated and the **motors** are also completely **concealed** in de structure.

You can also opt for **glass sliding walls**. In combination with windproof screens, moreover, the benefit of the sun protection is retained.

Elegant Loggia sliding panels with windproof screen fabrics or (whether or not tiltable) wooden or aluminium louvres are also among the options. Wood (cedar) is very much back in style and can easily be combined with other materials. In the case of sliding panels with aluminium louvres, you can even opt for a dual colour version.

## Glass sliding wall – Camargue® and Lagune®

There is also the option to install glass sliding walls. These fully transparent sliding walls enhance the elegance of the Camargue and Algarve. They also provide protection against wind and weather and one can make the patio roof lockable against theft.