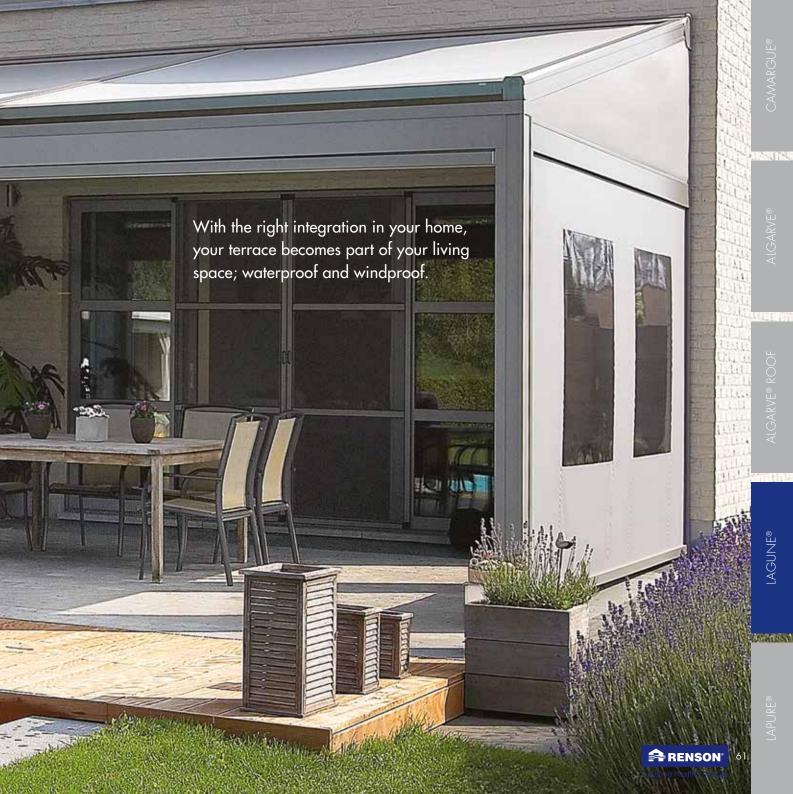

#### Lagune®

Patio cover with windproof fabric sun protection in the roof structure, fully lockable with windproof fabric sun protection or sliding panels.

## Lateral elements – Camargue® and Algarve®

Both the Camargue and the Lagune can be fitted with different elements (such as fabric sun protection, sliding panels, glass walls...) to the front and/or the sides. This gives rise to endless personalisation options.

The Algarve can be fitted out on the front and/or the sides with vertical sun protection.

When lowered, windproof, motorised Fixscreens create a protective cocoon. Thanks to the partial transparency of the fabrics and optional Crystal windows, the view of the garden is always retained. Moreover, you can choose from a wide range of colours. All colour combinations are possible and can be perfectly combined with other materials such as garden furniture, for example. In the open position, the screens are invisibly integrated and the **motors** are also completely **concealed** in de structure.