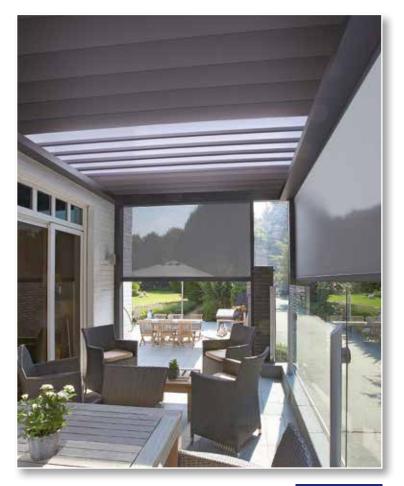

If you want to live outside, you have to take the chances of nature into account. If the sun gets sultry, if it starts to rain or if the wind begins to blow harder we have to move indoors. Or don't we? A terrace covering works wonders. Available in all colours to match the style of the home. RENSON has a complete range of terrace coverings with a stylish aluminium structure — something for everyone: Lagune, Lapure, Camargue or Algarve.

**No more problems with sun or rain.** The Lagune puts an integrated windproof, waterproof yet translucent sun protection screen over your head. The rain disappears along drainage gutters into a drain pipe in the vertical columns, even if the sun protection screen is not completely closed. With the Camargue and Algarve, equipped with adjustable

aluminium blades, you decide how much light shines onto your terrace. A closed roof is waterproof and the water is drained off via integrated gutters. They protect your furniture, ensure you always have a dry terrace, even if the blades open up after a rain shower.