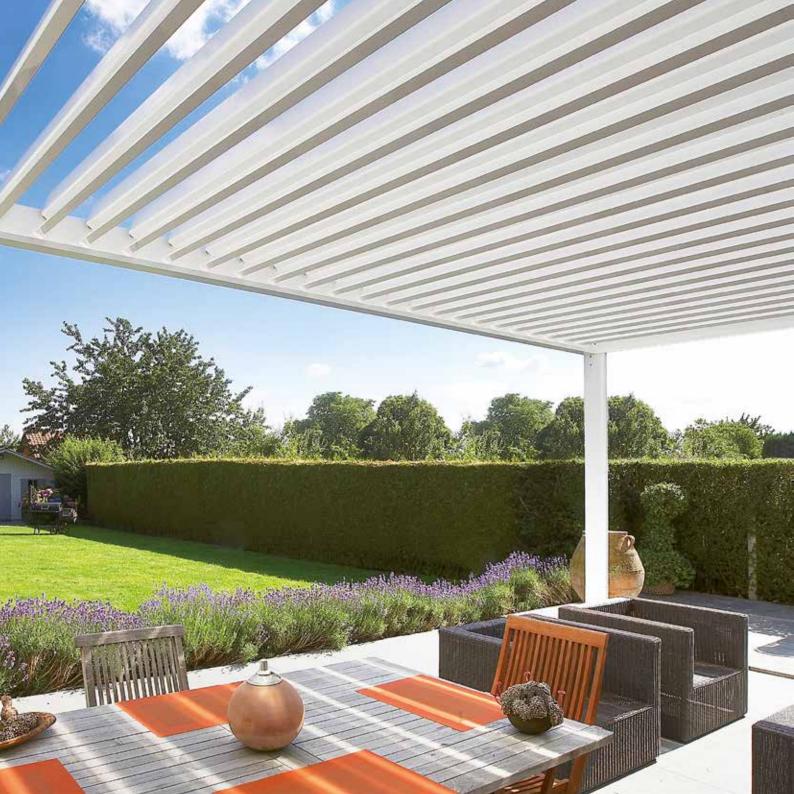

### The ultimate combination of quality and design

When developing your terrace covering **Lagune**, **Lapure**, **Camargue and Algarve** RENSON paid a lot of attention to quality of the whole system, the easy and flexible assembly and also to the overall solidity. The fixings are concealed and the electrical cables are hidden inside the structure. Even the ground support can be concealed.

You select a terrace covering to suit your own wishes. The structure can easily be combined with the most diverse range of styles — from traditional to modern or contemporary. This allows it to become an elegant and timeless extension of your home.

**Lagune** and **Lapure** with a sloped roof is always built onto a façade. **Camargue** and **Algarve** both have a bladed roof at an angle of 0°. They can be mounted in a variety of ways: free-standing with 4 columns, façade mounted with 2 columns or integrated into an existing opening without vertical columns. It is possible to link different roof parts in the Camargue.