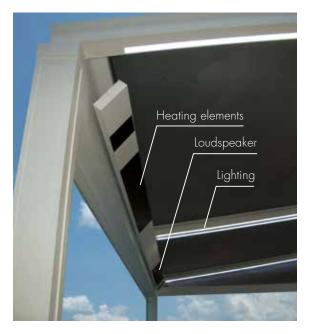

**Enjoy every moment of the day.** These comfortable outdoor rooms are a guarantee for mood and appearance, as well as warmth and cosiness. When it gets dark late in the evening, you simply switch on the integrated lighting and you can continue to enjoy your terrace when it gets a bit colder. One or more heating elements— depending on the size of the terrace covering — can be provided. You can even enjoy the music you love under your terrace covering thanks to the integrated flat panel speakers.

# Enjoy every moment of the day.

When it gets dark late in the evening, you simply switch on the integrated **lighting**. You can choose between cold or warm light to create the desired mood and feeling.

Even when it gets a bit colder you can continue to enjoy your terrace. **Heating elements** can be provided to make this possible. The radiated heat ensures an even distribution of warmth throughout the space with a minimum of heat loss.

Thanks to the integrated flat panel speakers, you can even enjoy your favourite **music** on your terrace.

The choice of cold or warm white light makes it possible to create the desired atmosphere and impression. LED lighting can also be **dimmed** so that the intensity of the lighting can be adapted to the situation.