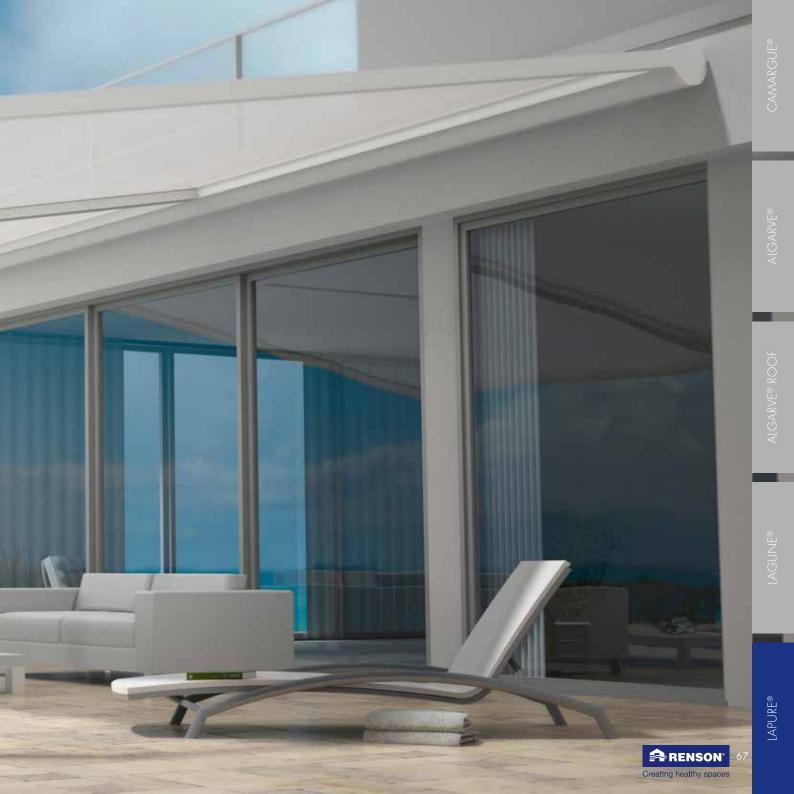

### The ultimate combination of quality and design

When developing your terrace covering **Lagune**, **Lapure**, **Camargue and Algarve** RENSON paid a lot of attention to quality of the whole system, the easy and flexible assembly and also to the overall solidity. The fixings are concealed and the electrical cables are hidden inside the structure. Even the ground support can be concealed.

You select a terrace covering to suit your own wishes. The structure can easily be combined with the most diverse range of styles — from traditional to modern or contemporary. This allows it to become an elegant and timeless extension of your home.

**Lagune** and **Lapure** with a sloped roof is always built onto a façade. **Camargue** and **Algarve** both have a bladed roof at an angle of 0°. They can be mounted in a variety of ways: free-standing with 4 columns, façade mounted with 2 columns or integrated into an existing opening without vertical columns. It is possible to link different roof parts in the Camargue.

RENSON is also thinking of sustainability. The materials used are weather-resistant and capable of withstanding both extreme heat and extreme cold. Aluminium, screen fabrics, glass or wooden blades — all of them are strong and maintenance-friendly materials.