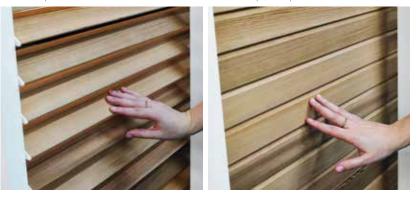

aluminium blades: Loggialu®

wooden blades: Loggiawood<sup>®</sup> sun protection screen: Loggiascreen<sup>®</sup> **4**FIX

Manually tiltable wooden or aluminium louvres: privacy

With the **Privacy** version of the Loggiawood and Loggialu sliding panels, the louvres can be manually rotated to a fully closed or open position.