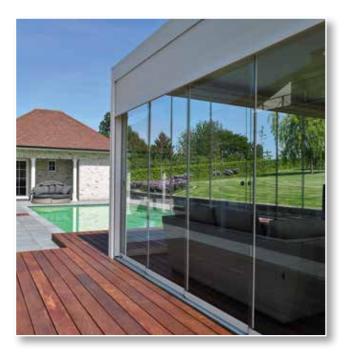

## Glass sliding wall – Camargue® and Lagune®

There is also the option to install glass sliding walls. These fully transparent sliding walls enhance the elegance of the Camargue and Algarve. They also provide protection against wind and weather and one can make the patio roof lockable against theft.

Together with a glass sliding wall, it is still always possible to integrate the Fixscreen vertical windproof sun protection, thus retaining the great advantage of sun protection.