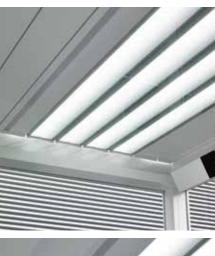

# Enjoy every moment of the day.

When it gets dark late in the evening, you simply switch on the integrated **lighting**. You can choose between cold or warm light to create the desired mood and feeling.

Thanks to the integrated flat panel speakers, you can even enjoy your favourite **music** on your terrace.

The choice of cold or warm white light makes it possible to create the desired atmosphere and impression. LED lighting can also be **dimmed** so that the intensity of the lighting can be adapted to the situation.

In the case of the Lagune the lighting is integrated into the roof structure.

In the case of the Camargue, Algarve and Algarve Roof, one can opt for LED lighting in the roof louvres and provide both upward and downward lighting on the inside of the frame. In the case of the Camargue, mood lighting in the columns is also possible.