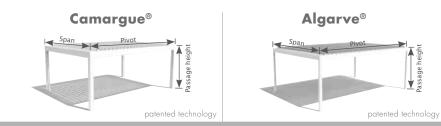

**Lagune** and **Lapure** with a sloped roof is always built onto a façade. **Camargue** and **Algarve** both have a bladed roof at an angle of 0°. They can be mounted in a variety of ways: free-standing with 4 columns, façade mounted with 2 columns or integrated into an existing opening without vertical columns. It is possible to link different roof parts in the Camargue.

89

somfy.

RENSON

Creating healthy spaces

| Roof options                                                                                                      | Rotating aluminium blades                     | Rotating aluminium blades |
|-------------------------------------------------------------------------------------------------------------------|-----------------------------------------------|---------------------------|
| Dimensions                                                                                                        |                                               |                           |
| Max. width/pivot                                                                                                  | 6200                                          | 6050                      |
| Max. depth/span                                                                                                   | 4500                                          | 4500                      |
| Std. vertical clearance height                                                                                    | 2800                                          | 2800                      |
| Extendible                                                                                                        | multi-part extendible                         | two-part joinable         |
| Min. angle                                                                                                        | no angle (0°)                                 | no angle (0°)             |
| Technical specifications                                                                                          |                                               |                           |
| Integrated water drainage                                                                                         | standard (Incl. PVC drainage pipes in column) | standard                  |
| Integrated cables                                                                                                 | standard                                      | not applicable            |
| Integrated motor                                                                                                  | standard                                      | not applicable            |
| Operating switch                                                                                                  | not applicable                                | option                    |
| RTS operation                                                                                                     | standard                                      | standard                  |
| io-homecontrol® operation                                                                                         | not applicable                                | not applicable            |
| Personalisation                                                                                                   |                                               |                           |
| Triangle                                                                                                          | not applicable                                | not applicable            |
| Glass roof blades - Lineo® Luce                                                                                   | option                                        | option                    |
| Integrated vertical windproof screens                                                                             | option                                        | not applicable            |
| Sliding door Loggiawood® / Loggiascreen® <b>4</b> FIX                                                             | option                                        | not applicable            |
| Glass sliding walls                                                                                               | option                                        | not applicable            |
| Combination of glass sliding walls +<br>integrated windproof screens                                              | option                                        | not applicable            |
| Sliding panel Loggiawood® / Loggiascreen® <b>4</b> FIX                                                            | option                                        | not applicable            |
| Windproof screens (surface mounting) with<br>Fixscreen®100 <sup>EVO</sup> Slim F / Fixscreen®150 <sup>EVO</sup> F | not applicable                                | option                    |
| Integrated LED lighting                                                                                           | option                                        | option                    |
| Beam® with Heat® & Sound®                                                                                         | option                                        | option                    |
|                                                                                                                   |                                               |                           |

| Algarve® Roof                     | Lagune®                                                      | Lapure®                                                      |
|-----------------------------------|--------------------------------------------------------------|--------------------------------------------------------------|
| Span Pivot<br>patented technology | Depith Witth patented technology                             | Depth Wildth<br>patented technology                          |
| Rotating aluminium blades         | Retractable waterproof,<br>translucent sun protection screen | Retractable waterproof,<br>translucent sun protection screen |
|                                   |                                                              |                                                              |
| 6050                              | 6000                                                         | 4000                                                         |
| 4500                              | 6000                                                         | 5000                                                         |
| not applicable                    | 2500                                                         | 2900                                                         |
| not extendible                    | extendible to max. width of12 m                              | extendible to max. width of 8 m                              |
| no angle (0°)                     | 8°                                                           | 10°                                                          |
|                                   |                                                              |                                                              |
| standard                          | standard (Incl. PVC drainage pipes in column)                | standard (depending on the type)                             |
| not applicable                    | standard                                                     | not applicable                                               |
| not applicable                    | standard                                                     | standard                                                     |
| option                            | not applicable                                               | not applicable                                               |
| standard                          | not applicable                                               | standard                                                     |
| not applicable                    | standard                                                     | option at no extra cost                                      |
|                                   |                                                              |                                                              |
| not applicable                    | option                                                       | not applicable                                               |
| option                            | not applicable                                               | not applicable                                               |
| not applicable                    | option                                                       | not applicable                                               |
| not applicable                    | option                                                       | not applicable                                               |
| not applicable                    | option                                                       | not applicable                                               |
| not applicable                    | option                                                       | not applicable                                               |
| not applicable                    | option                                                       | not applicable                                               |
| option                            | not applicable                                               | not applicable                                               |
| option                            | option                                                       | not applicable                                               |
| option                            | option                                                       | not applicable                                               |
|                                   |                                                              |                                                              |