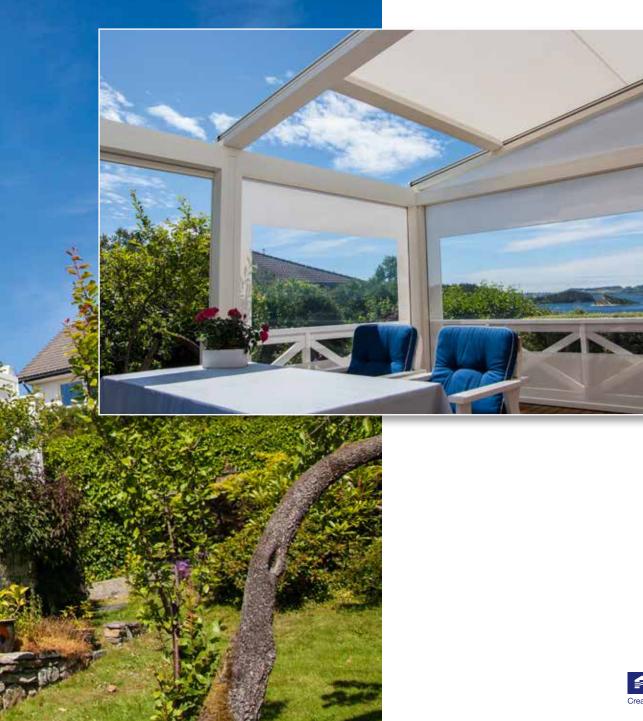

#### Lagune®

Patio cover with windproof fabric sun protection in the roof structure, fully lockable with windproof fabric sun protection or sliding panels.

**No more problems with sun or rain.** The Lagune puts an integrated windproof, waterproof yet translucent sun protection screen over your head. The rain disappears along drainage gutters into a drain pipe in the vertical columns, even if the sun protection screen is not completely closed. With the Camargue and Algarve, equipped with adjustable

## Can be closed to block out rain & wind

The **Lagune** and **Lapure** is a terrace covering with a waterproof, translucent screen fabric. The Fixscreen technology, in combination with optimal screen tightness, ensures that rainwater is drained off via hidden channels. Even if the sun protection screen is not fully unrolled, the water is drained away via this integrated water-drainage system.