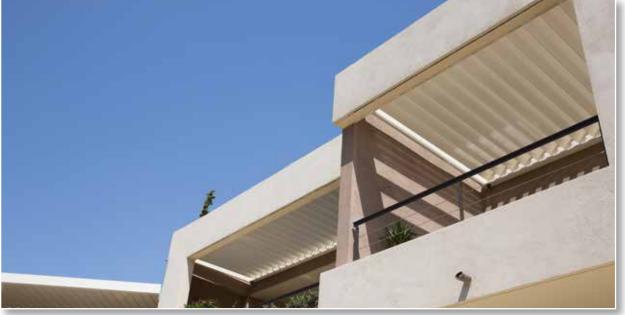

**Lagune** and **Lapure** with a sloped roof is always built onto a façade. **Camargue** and **Algarve** both have a bladed roof at an angle of 0°. They can be mounted in a variety of ways: free-standing with 4 columns, façade mounted with 2 columns or integrated into an existing opening without vertical columns. It is possible to link different roof parts in the Camargue.

RENSON is also thinking of sustainability. The materials used are weather-resistant and capable of withstanding both extreme heat and extreme cold. Aluminium, screen fabrics, glass or wooden blades — all of them are strong and maintenance-friendly materials.