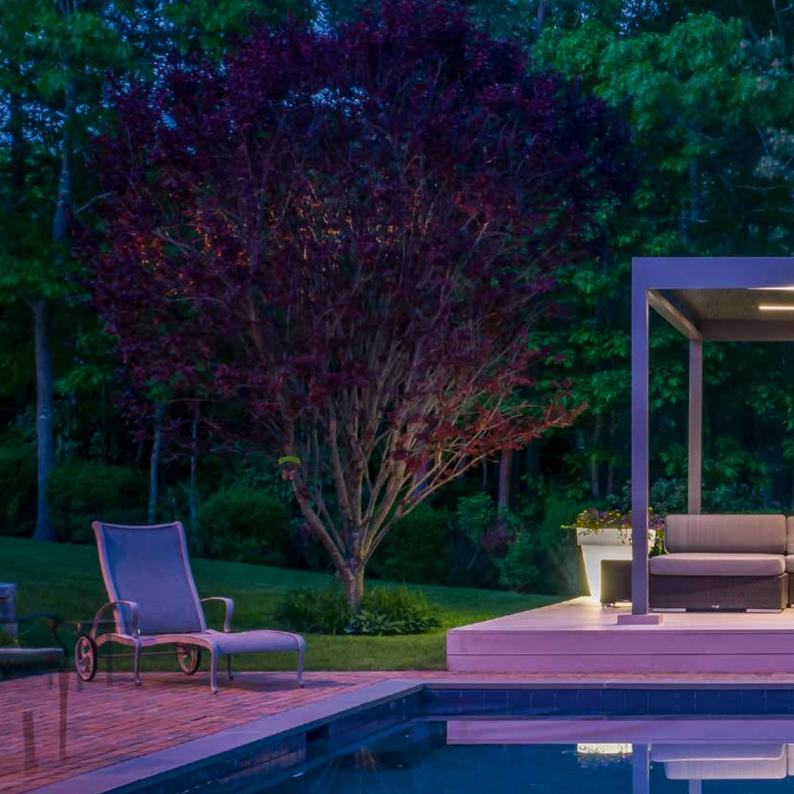

### Ideal outdoor climate, day and night with RENSON®

Regardless of the weather, we like to spend as much time as possible outdoors. The garden is no longer separate from the house, both form one whole. This makes us also yearn for more time, comfort and optimal joy of living while being outdoors. Being outside becomes living outside!

With many years of experience in sun protection screens and ventilation, RENSON is taking the outdoor space to a higher level. Due to innovative products designed correctly, it is now possible to enjoy your terrace and garden in early spring and late autumn.

**Enjoy every moment of the day.** These comfortable outdoor rooms are a guarantee for mood and appearance, as well as warmth and cosiness. When it gets dark late in the evening, you simply switch on the integrated lighting and you can continue to enjoy your terrace when it gets a bit colder. One or more heating elements— depending on the size of the terrace covering — can be provided. You can even enjoy the music you love under your terrace covering thanks to the integrated flat panel speakers.

# Enjoy every moment of the day.

When it gets dark late in the evening, you simply switch on the integrated **lighting**. You can choose between cold or warm light to create the desired mood and feeling.

Even when it gets a bit colder you can continue to enjoy your terrace. **Heating elements** can be provided to make this possible. The radiated heat ensures an even distribution of warmth throughout the space with a minimum of heat loss.

Thanks to the integrated flat panel speakers, you can even enjoy your favourite **music** on your terrace.

The choice of cold or warm white light makes it possible to create the desired atmosphere and impression. LED lighting can also be **dimmed** so that the intensity of the lighting can be adapted to the situation.