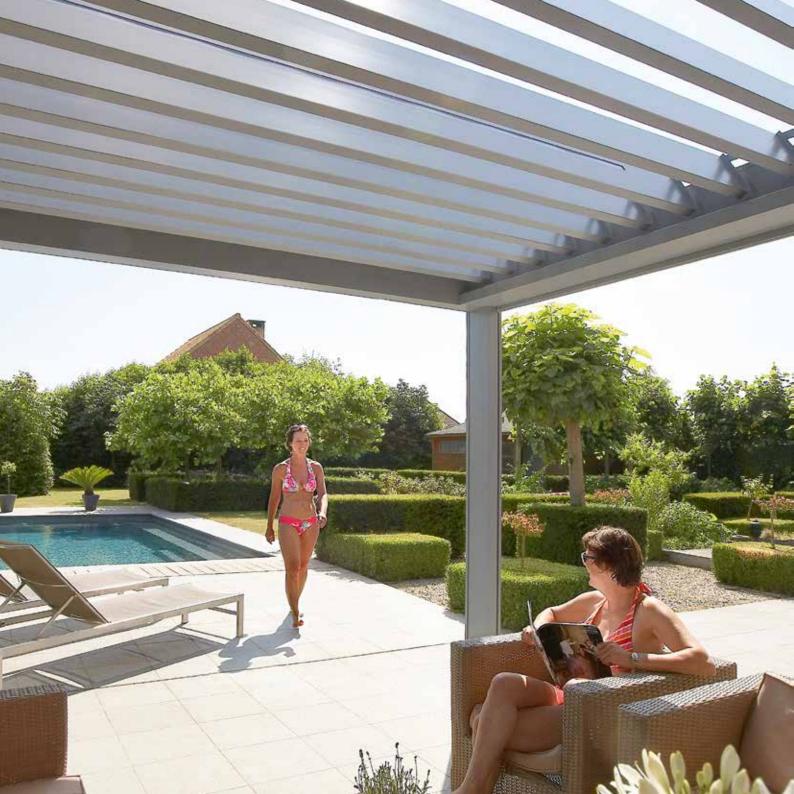

#### **Camargue**®

Patio cover with sun-protective roof made of tiltable louvres completely lockable with integrated windproof fabric sun protection or sliding panels.

#### Algarve®

Patio cover with sun-protective roof made of tiltable louvres.

#### Camargue® and Algarve®

For the Camargue and Algarve terrace coverings with horizontal aluminium blades, RENSON is introducing Lineo Luce, **translucent blades**.

When you equip part of your terrace covering with translucent blades, you create more openness. When you build it onto your home, you let more light in.