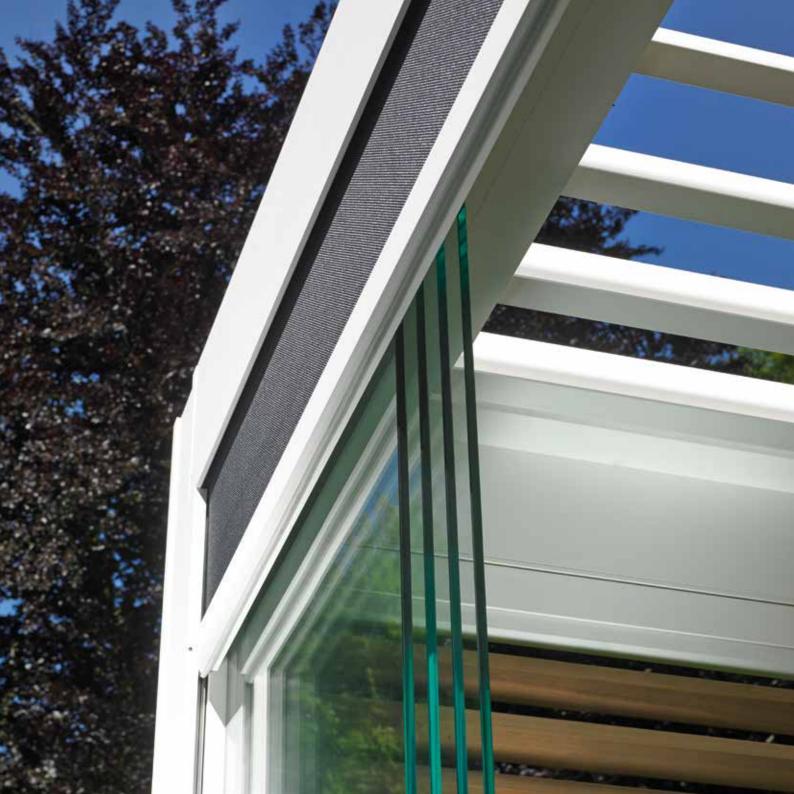

### The ultimate combination of quality and design

When developing your terrace covering **Lagune**, **Lapure**, **Camargue and Algarve** RENSON paid a lot of attention to quality of the whole system, the easy and flexible assembly and also to the overall solidity. The fixings are concealed and the electrical cables are hidden inside the structure. Even the ground support can be concealed.

RENSON is also thinking of sustainability. The materials used are weather-resistant and capable of withstanding both extreme heat and extreme cold. Aluminium, screen fabrics, glass or wooden blades — all of them are strong and maintenance-friendly materials.