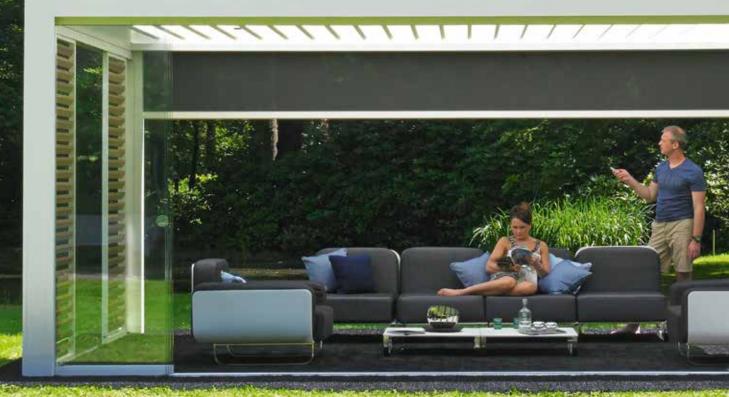

## Glass sliding wall – Camargue® and Lagune®

There is also the option to install glass sliding walls. These fully transparent sliding walls enhance the elegance of the Camargue and Algarve. They also provide protection against wind and weather and one can make the patio roof lockable against theft.

Together with a glass sliding wall, it is still always possible to integrate the Fixscreen vertical windproof sun protection, thus retaining the great advantage of sun protection.