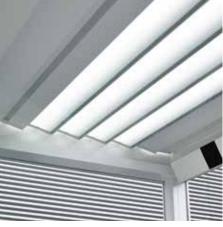

# Enjoy every moment of the day.

When it gets dark late in the evening, you simply switch on the integrated **lighting**. You can choose between cold or warm light to create the desired mood and feeling.

Thanks to the integrated flat panel speakers, you can even enjoy your favourite **music** on your terrace.

The choice of cold or warm white light makes it possible to create the desired atmosphere and impression. LED lighting can also be **dimmed** so that the intensity of the lighting can be adapted to the situation.

In the case of the Lagune the lighting is integrated into the roof structure.

In the case of the Camargue, Algarve and Algarve Roof, one can opt for LED lighting in the roof louvres and provide both upward and downward lighting on the inside of the frame. In the case of the Camargue, mood lighting in the columns is also possible.