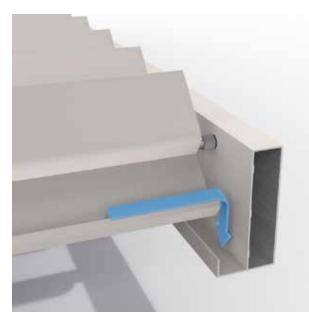

**No more problems with sun or rain.** The Lagune puts an integrated windproof, waterproof yet translucent sun protection screen over your head. The rain disappears along drainage gutters into a drain pipe in the vertical columns, even if the sun protection screen is not completely closed. With the Camargue and Algarve, equipped with adjustable

aluminium blades, you decide how much light shines onto your terrace. A closed roof is waterproof and the water is drained off via integrated gutters. They protect your furniture, ensure you always have a dry terrace, even if the blades open up after a rain shower.

## Can be closed to block out rain & wind

The **Lagune** and **Lapure** is a terrace covering with a waterproof, translucent screen fabric. The Fixscreen technology, in combination with optimal screen tightness, ensures that rainwater is drained off via hidden channels. Even if the sun protection screen is not fully unrolled, the water is drained away via this integrated water-drainage system.