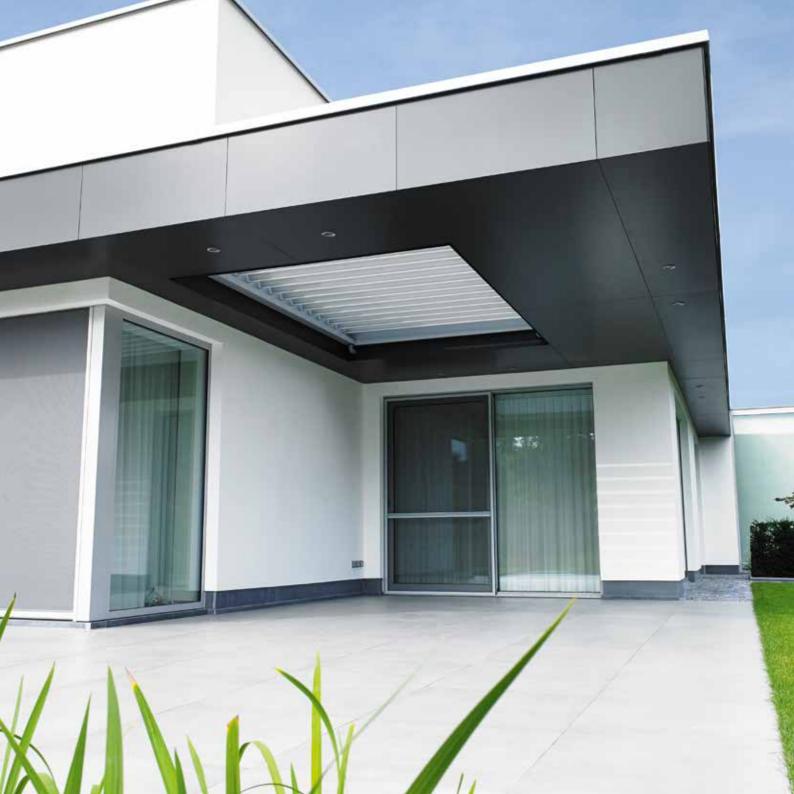

#### **Camargue**®

Patio cover with sun-protective roof made of tiltable louvres completely lockable with integrated windproof fabric sun protection or sliding panels.

#### Algarve®

Patio cover with sun-protective roof made of tiltable louvres.

aluminium blades, you decide how much light shines onto your terrace. A closed roof is waterproof and the water is drained off via integrated gutters. They protect your furniture, ensure you always have a dry terrace, even if the blades open up after a rain shower.