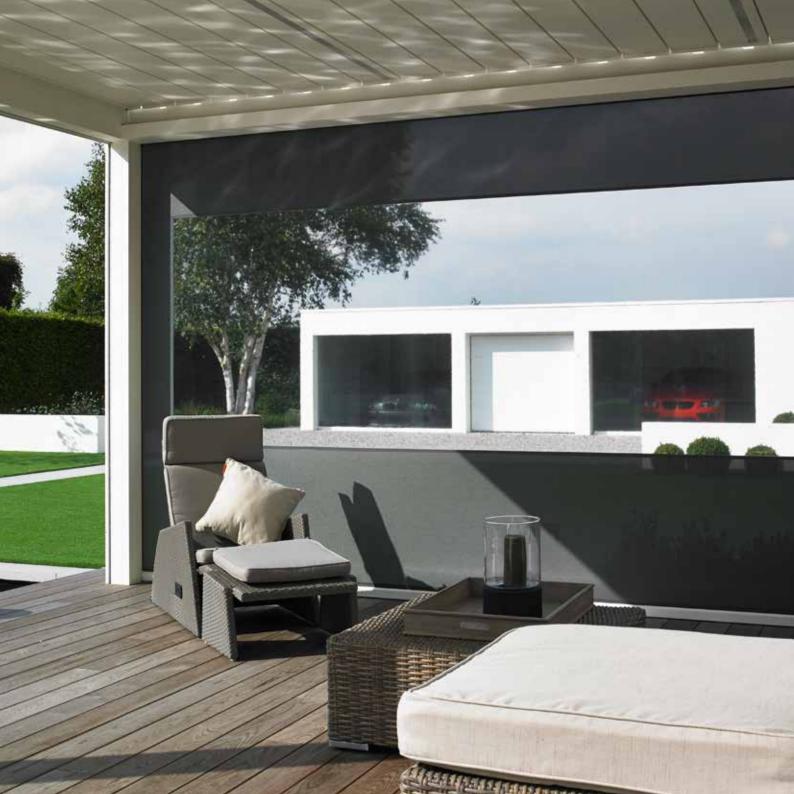

## Integrated Fixscreen<sup>®</sup> – Camargue<sup>®</sup> and Lagune<sup>®</sup>

Thanks to an ingenious zip system, the fabric is windproof in any position and the screen is insect-repellent when in the closed position. It is a very well-thought-out principle whereby the sun-protective fabric is given a special edging with a zip. In this way the whole is firmly embedded in both lateral guides.

By integrating this Fixscreen, whether or not fitted with Crystal windows to preserve the view to the outside, one can achieve an additional outdoor space in which one is sheltered from sun, rain and wind. These screens are available in more than 50 colours and allow you to personalise the Lagune and Camargue and to achieve the ambience you desire.

The Algarve can be fitted out on the front and/or the sides with vertical sun protection.

When lowered, windproof, motorised Fixscreens create a protective cocoon. Thanks to the partial transparency of the fabrics and optional Crystal windows, the view of the garden is always retained. Moreover, you can choose from a wide range of colours. All colour combinations are possible and can be perfectly combined with other materials such as garden furniture, for example. In the open position, the screens are invisibly integrated and the **motors** are also completely **concealed** in de structure.