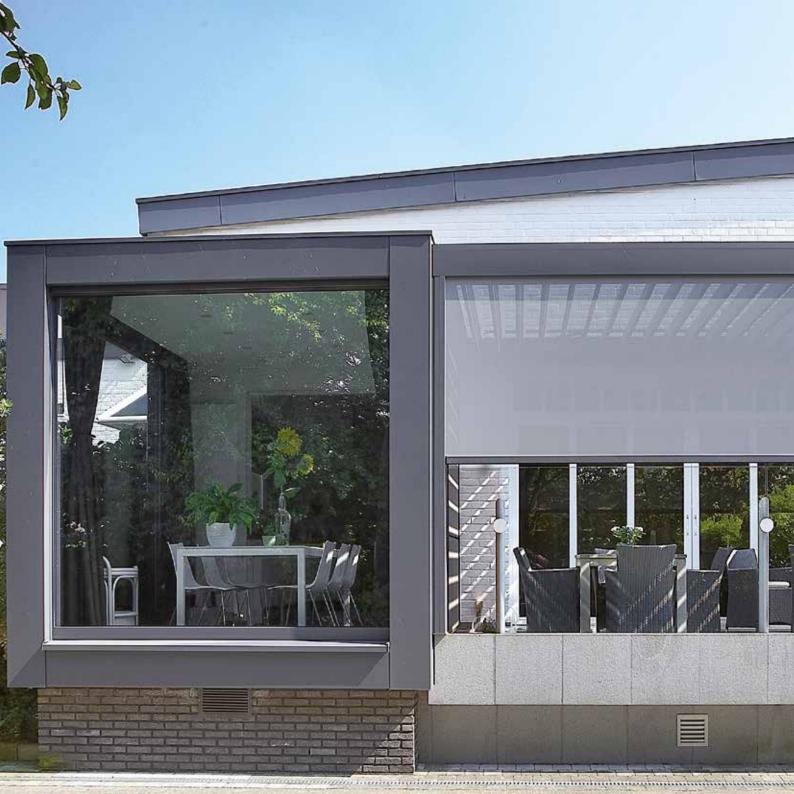

## Fixscreen<sup>®</sup> – Algarve<sup>®</sup>

To close off the sides of the Algarve, it is possible to combine them with the Fixscreen  $100^{EVO}$  Slim F or the Fixscreen  $150^{EVO}$  F. In doing so, the box for the sun protection can be mounted on the frame profiles and this will fit perfectly with the basic construction.

The Algarve can be fitted out on the front and/or the sides with vertical sun protection.

When lowered, windproof, motorised Fixscreens create a protective cocoon. Thanks to the partial transparency of the fabrics and optional Crystal windows, the view of the garden is always retained. Moreover, you can choose from a wide range of colours. All colour combinations are possible and can be perfectly combined with other materials such as garden furniture, for example. In the open position, the screens are invisibly integrated and the **motors** are also completely **concealed** in de structure.