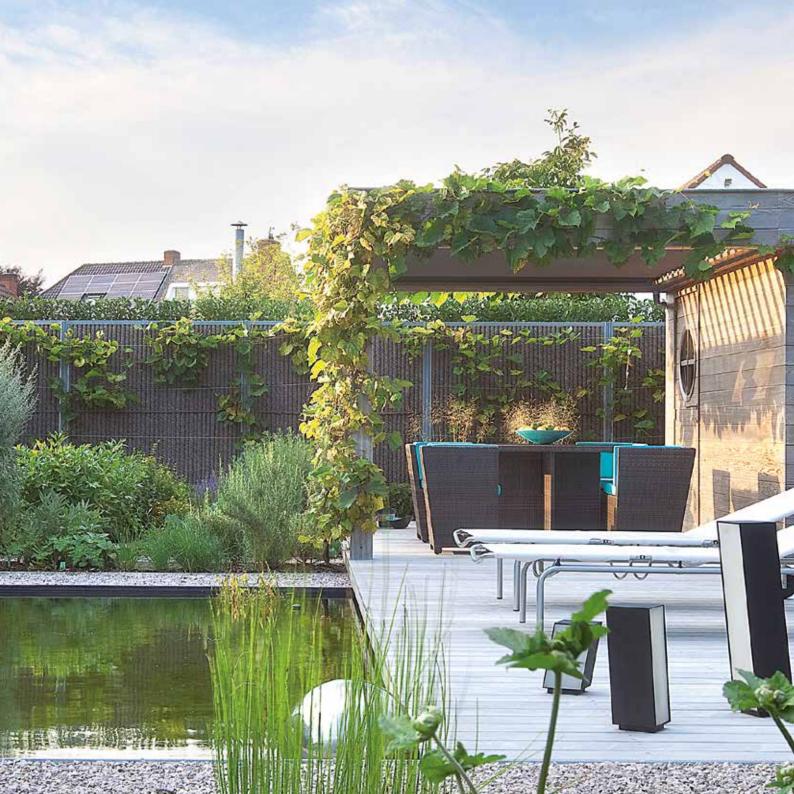

If you want to live outside, you have to take the chances of nature into account. If the sun gets sultry, if it starts to rain or if the wind begins to blow harder we have to move indoors. Or don't we? A terrace covering works wonders. Available in all colours to match the style of the home. RENSON has a complete range of terrace coverings with a stylish aluminium structure — something for everyone: Lagune, Lapure, Camargue or Algarve.

**No more problems with sun or rain.** The Lagune puts an integrated windproof, waterproof yet translucent sun protection screen over your head. The rain disappears along drainage gutters into a drain pipe in the vertical columns, even if the sun protection screen is not completely closed. With the Camargue and Algarve, equipped with adjustable

aluminium blades, you decide how much light shines onto your terrace. A closed roof is waterproof and the water is drained off via integrated gutters. They protect your furniture, ensure you always have a dry terrace, even if the blades open up after a rain shower.