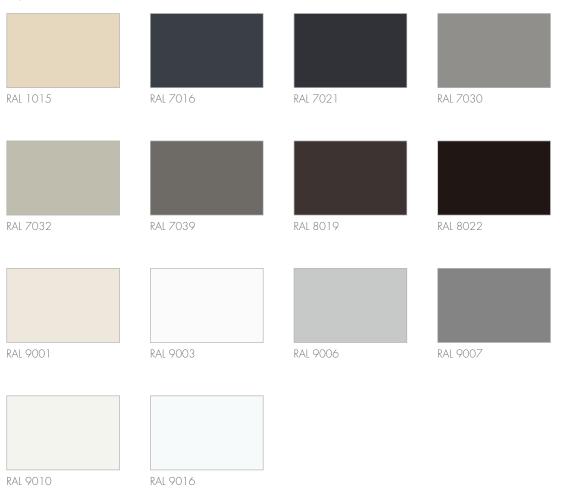

## **Colour selection for aluminium**

Our patio roofs are powder coated by default with pre-treatment **in accordance with standard Seaside Quality A**. All our products are available in all standard RAL (glossy or matte) colours and in a textured finish at no extra cost. We advise you to opt for a textured finish.

#### Popular colours:

\* This table is only to be used as a reference. Colours may differ from the actual RAL colour.

85

🚔 RENSON'

Creating healthy spaces