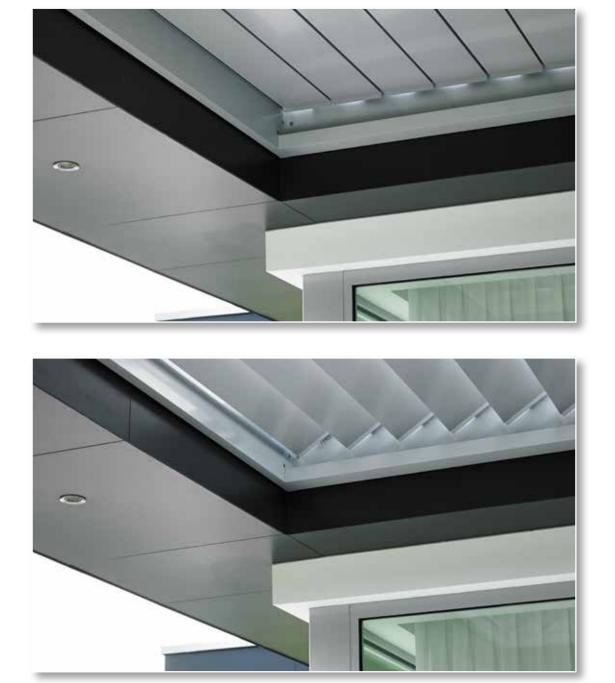

# Enjoy every moment of the day.

When it gets dark late in the evening, you simply switch on the integrated **lighting**. You can choose between cold or warm light to create the desired mood and feeling.

In the case of the Lagune the lighting is integrated into the roof structure.

In the case of the Camargue, Algarve and Algarve Roof, one can opt for LED lighting in the roof louvres and provide both upward and downward lighting on the inside of the frame. In the case of the Camargue, mood lighting in the columns is also possible.

One can choose between warm white (ideal for cosy get-togethers with friends), pure white light (ideal, for example, if you want to read a book) and RGB (only for the upward lighting on the framework) so that the desired atmosphere and appearance can be created. Moreover, the LED lighting can be dimmed so that its intensity can be adapted to the situation.