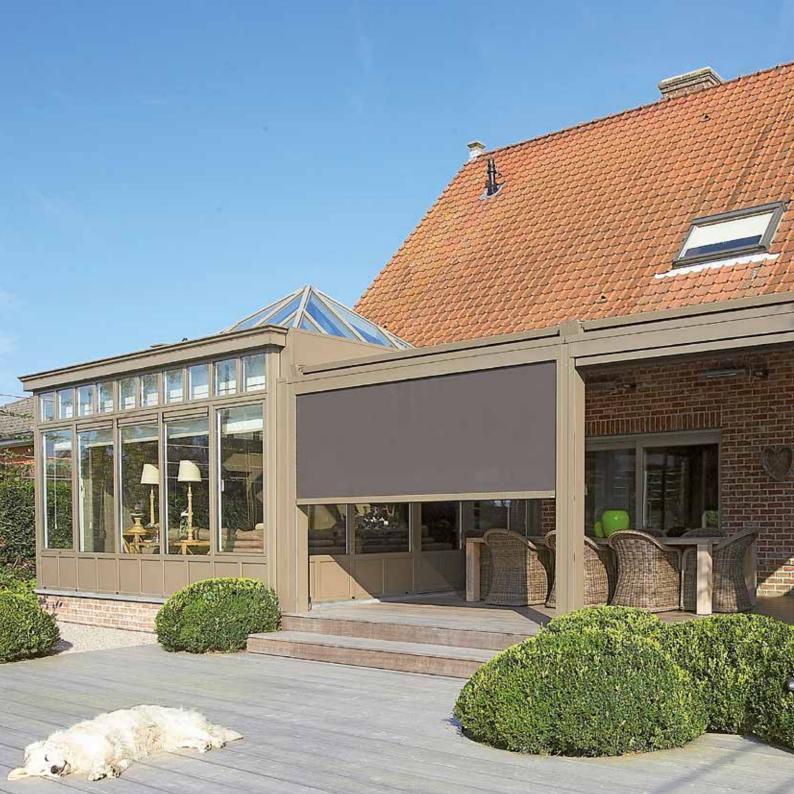

## Can be closed to block out rain & wind

The **Lagune** and **Lapure** is a terrace covering with a waterproof, translucent screen fabric. The Fixscreen technology, in combination with optimal screen tightness, ensures that rainwater is drained off via hidden channels. Even if the sun protection screen is not fully unrolled, the water is drained away via this integrated water-drainage system.

The Lagune can drain an amount of water equivalent to a rain shower with an intensity of 180 mm/hr that lasts up to 2 minutes. These kinds of rain showers occur on average once every 15 years in Belgium. (Source: Belgian rain statistics: standard NBN B 52-011)