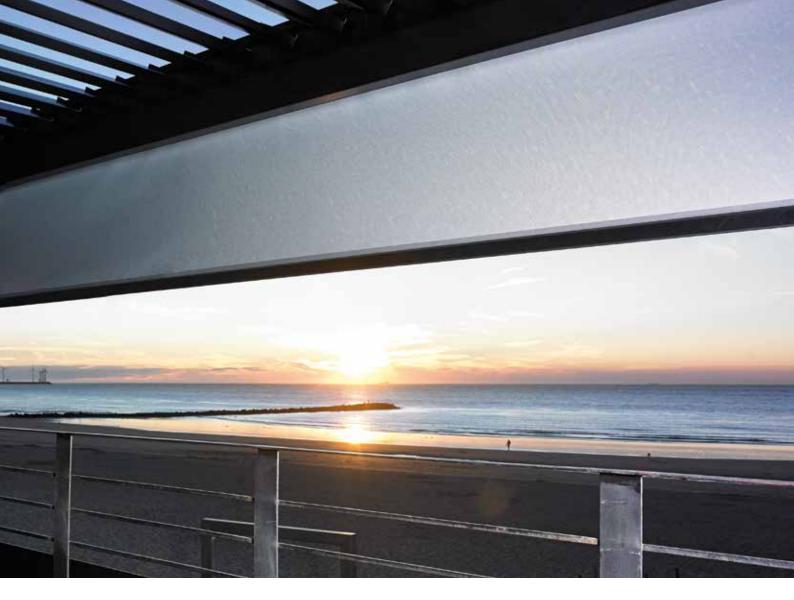

## Can be closed to block out rain & wind

The **Lagune** and **Lapure** is a terrace covering with a waterproof, translucent screen fabric. The Fixscreen technology, in combination with optimal screen tightness, ensures that rainwater is drained off via hidden channels. Even if the sun protection screen is not fully unrolled, the water is drained away via this integrated water-drainage system.

By integrating this Fixscreen, whether or not fitted with Crystal windows to preserve the view to the outside, one can achieve an additional outdoor space in which one is sheltered from sun, rain and wind. These screens are available in more than 50 colours and allow you to personalise the Lagune and Camargue and to achieve the ambience you desire.

The Algarve can be fitted out on the front and/or the sides with vertical sun protection.

When lowered, windproof, motorised Fixscreens create a protective cocoon. Thanks to the partial transparency of the fabrics and optional Crystal windows, the view of the garden is always retained. Moreover, you can choose from a wide range of colours. All colour combinations are possible and can be perfectly combined with other materials such as garden furniture, for example. In the open position, the screens are invisibly integrated and the **motors** are also completely **concealed** in de structure.