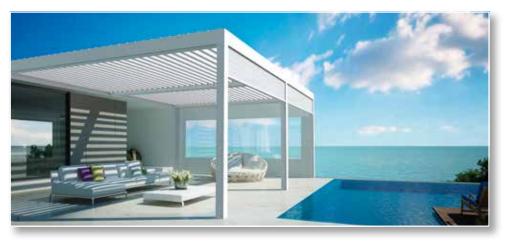

#### **Camargue**®

Patio cover with sun-protective roof made of tiltable louvres completely lockable with integrated windproof fabric sun protection or sliding panels.

aluminium blades, you decide how much light shines onto your terrace. A closed roof is waterproof and the water is drained off via integrated gutters. They protect your furniture, ensure you always have a dry terrace, even if the blades open up after a rain shower.

**Algarve, Algarve Roof & Camargue** terrace coverings have rotating blades. These patented blades are designed in such a way that the water is drained off to the side if the blades open up after a rain shower.