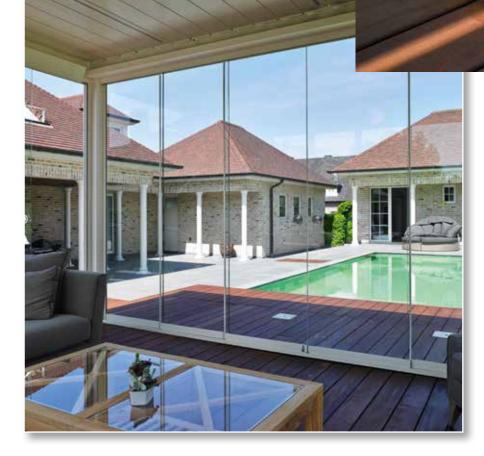

## Glass sliding wall – Camargue® and Lagune®

There is also the option to install glass sliding walls. These fully transparent sliding walls enhance the elegance of the Camargue and Algarve. They also provide protection against wind and weather and one can make the patio roof lockable against theft.

Together with a glass sliding wall, it is still always possible to integrate the Fixscreen vertical windproof sun protection, thus retaining the great advantage of sun protection.