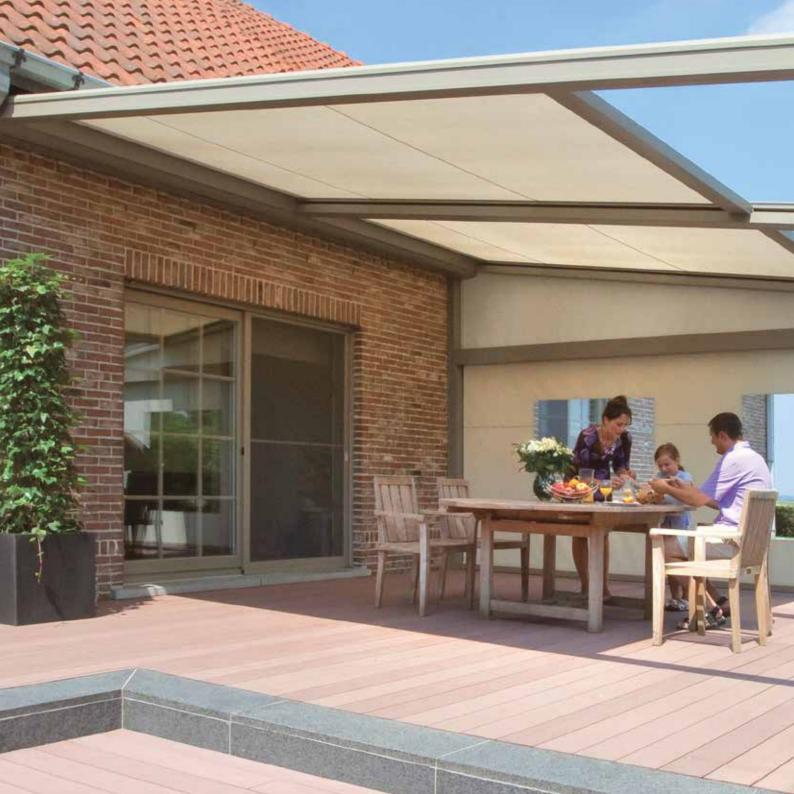

#### **Camargue**®

Patio cover with sun-protective roof made of tiltable louvres completely lockable with integrated windproof fabric sun protection or sliding panels.

A DESCRIPTION OF THE PARTY OF THE

.................

Integration of sun protection screens or other closures is certainly possible with the Camargue.

## Lateral elements – Camargue® and Algarve®

Both the Camargue and the Lagune can be fitted with different elements (such as fabric sun protection, sliding panels, glass walls...) to the front and/or the sides. This gives rise to endless personalisation options.