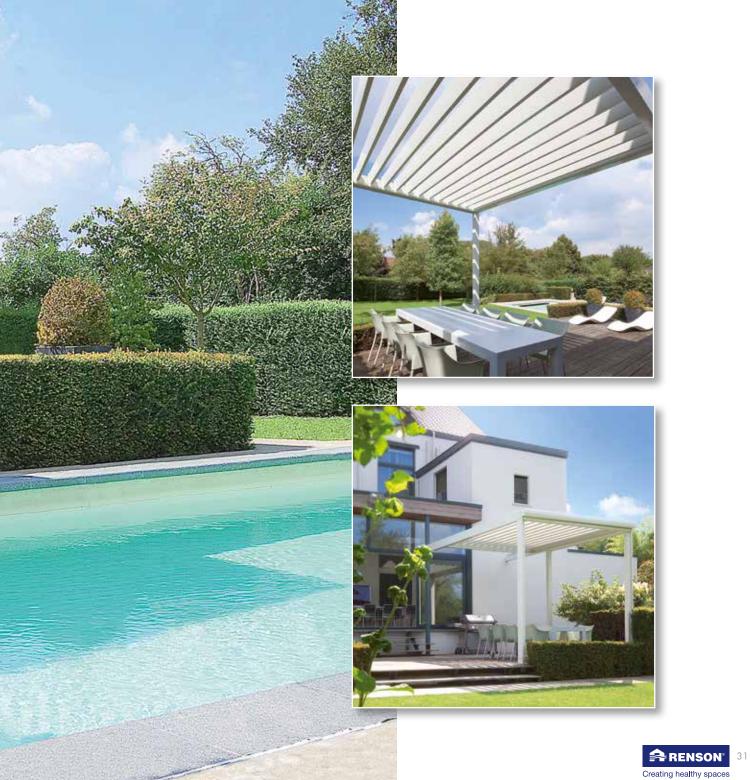

#### Lagune®

Patio cover with windproof fabric sun protection in the roof structure, fully lockable with windproof fabric sun protection or sliding panels.

**No more problems with sun or rain.** The Lagune puts an integrated windproof, waterproof yet translucent sun protection screen over your head. The rain disappears along drainage gutters into a drain pipe in the vertical columns, even if the sun protection screen is not completely closed. With the Camargue and Algarve, equipped with adjustable