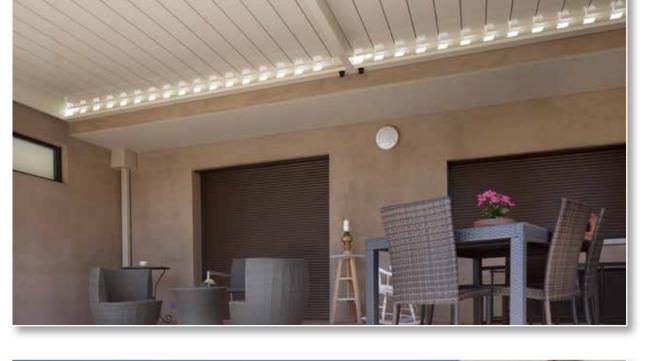

# Enjoy every moment of the day.

When it gets dark late in the evening, you simply switch on the integrated **lighting**. You can choose between cold or warm light to create the desired mood and feeling.

Thanks to the integrated flat panel speakers, you can even enjoy your favourite **music** on your terrace.

The choice of cold or warm white light makes it possible to create the desired atmosphere and impression. LED lighting can also be **dimmed** so that the intensity of the lighting can be adapted to the situation.

In the case of the Lagune the lighting is integrated into the roof structure.

In the case of the Camargue, Algarve and Algarve Roof, one can opt for LED lighting in the roof louvres and provide both upward and downward lighting on the inside of the frame. In the case of the Camargue, mood lighting in the columns is also possible.