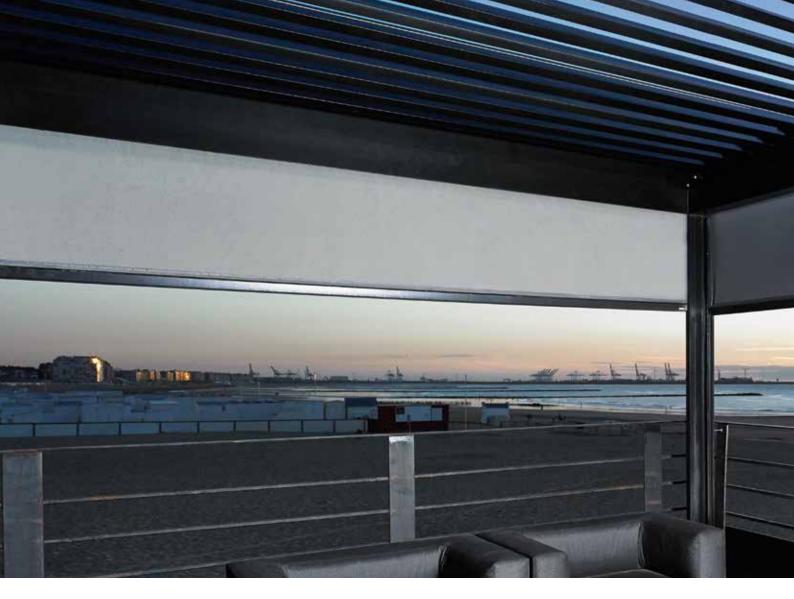

## Can be closed to block out rain & wind

The **Lagune** and **Lapure** is a terrace covering with a waterproof, translucent screen fabric. The Fixscreen technology, in combination with optimal screen tightness, ensures that rainwater is drained off via hidden channels. Even if the sun protection screen is not fully unrolled, the water is drained away via this integrated water-drainage system.

By integrating this Fixscreen, whether or not fitted with Crystal windows to preserve the view to the outside, one can achieve an additional outdoor space in which one is sheltered from sun, rain and wind. These screens are available in more than 50 colours and allow you to personalise the Lagune and Camargue and to achieve the ambience you desire.

The Algarve can be fitted out on the front and/or the sides with vertical sun protection.

When lowered, windproof, motorised Fixscreens create a protective cocoon. Thanks to the partial transparency of the fabrics and optional Crystal windows, the view of the garden is always retained. Moreover, you can choose from a wide range of colours. All colour combinations are possible and can be perfectly combined with other materials such as garden furniture, for example. In the open position, the screens are invisibly integrated and the **motors** are also completely **concealed** in de structure.