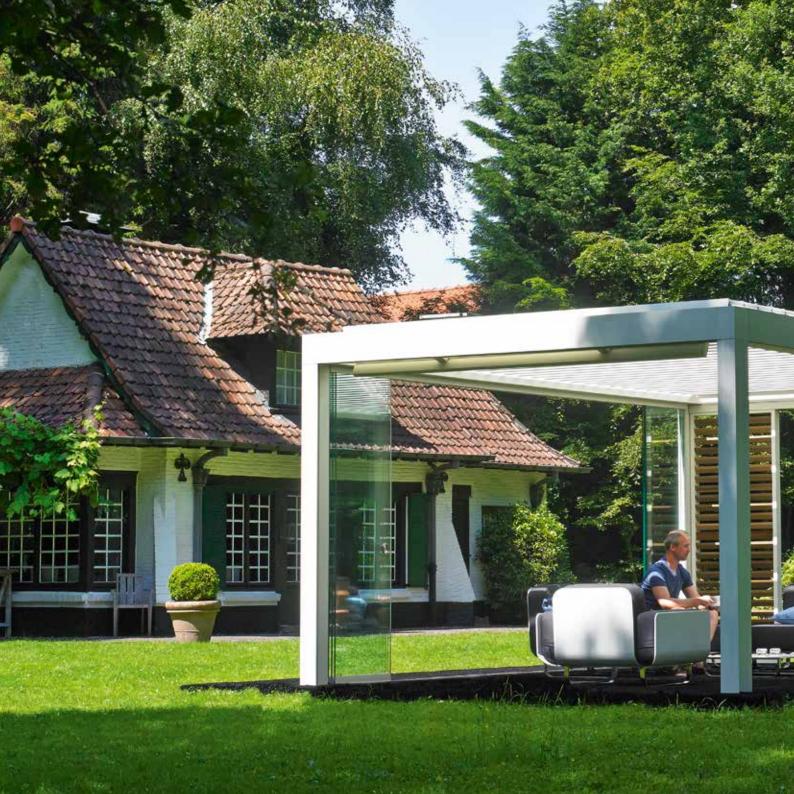

## Glass sliding wall – Camargue® and Lagune®

There is also the option to install glass sliding walls. These fully transparent sliding walls enhance the elegance of the Camargue and Algarve. They also provide protection against wind and weather and one can make the patio roof lockable against theft.

Together with a glass sliding wall, it is still always possible to integrate the Fixscreen vertical windproof sun protection, thus retaining the great advantage of sun protection.