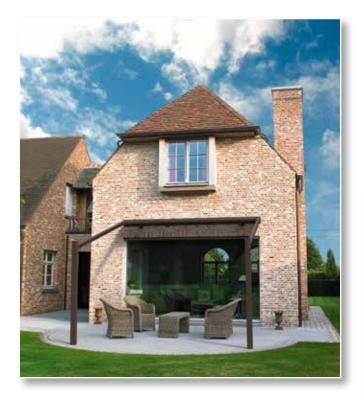

If you want to live outside, you have to take the chances of nature into account. If the sun gets sultry, if it starts to rain or if the wind begins to blow harder we have to move indoors. Or don't we? A terrace covering works wonders. Available in all colours to match the style of the home. RENSON has a complete range of terrace coverings with a stylish aluminium structure — something for everyone: Lagune, Lapure, Camargue or Algarve.

**No more problems with sun or rain.** The Lagune puts an integrated windproof, waterproof yet translucent sun protection screen over your head. The rain disappears along drainage gutters into a drain pipe in the vertical columns, even if the sun protection screen is not completely closed. With the Camargue and Algarve, equipped with adjustable

aluminium blades, you decide how much light shines onto your terrace. A closed roof is waterproof and the water is drained off via integrated gutters. They protect your furniture, ensure you always have a dry terrace, even if the blades open up after a rain shower.