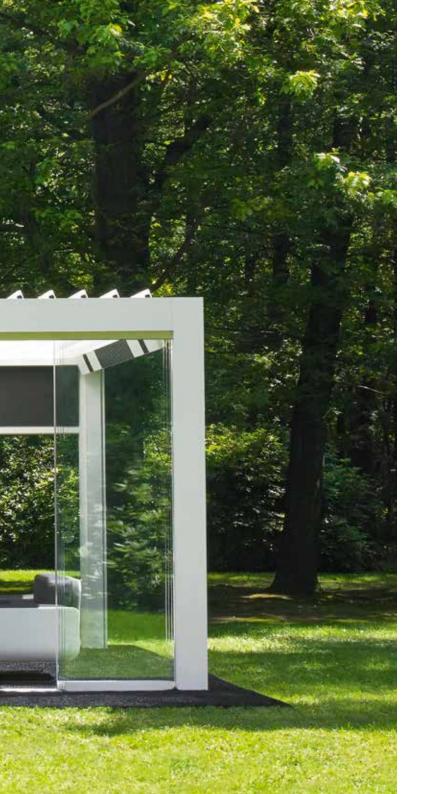

## Glass sliding wall – Camargue® and Lagune®

There is also the option to install glass sliding walls. These fully transparent sliding walls enhance the elegance of the Camargue and Algarve. They also provide protection against wind and weather and one can make the patio roof lockable against theft.

Together with a glass sliding wall, it is still always possible to integrate the Fixscreen vertical windproof sun protection, thus retaining the great advantage of sun protection.