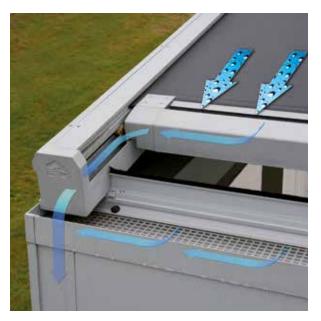

**No more problems with sun or rain.** The Lagune puts an integrated windproof, waterproof yet translucent sun protection screen over your head. The rain disappears along drainage gutters into a drain pipe in the vertical columns, even if the sun protection screen is not completely closed. With the Camargue and Algarve, equipped with adjustable

aluminium blades, you decide how much light shines onto your terrace. A closed roof is waterproof and the water is drained off via integrated gutters. They protect your furniture, ensure you always have a dry terrace, even if the blades open up after a rain shower.

**Algarve, Algarve Roof & Camargue** terrace coverings have rotating blades. These patented blades are designed in such a way that the water is drained off to the side if the blades open up after a rain shower.