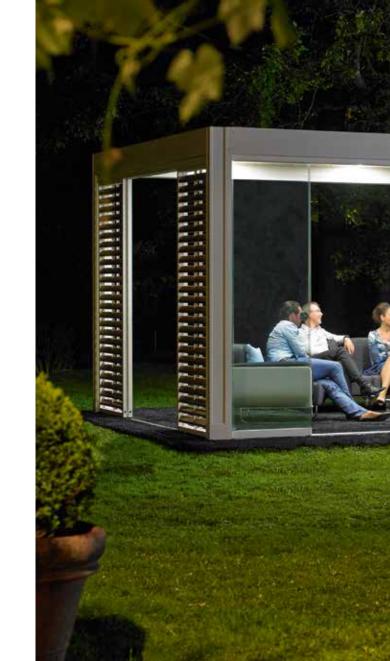

If you want to live outside, you have to take the chances of nature into account. If the sun gets sultry, if it starts to rain or if the wind begins to blow harder we have to move indoors. Or don't we? A terrace covering works wonders. Available in all colours to match the style of the home. RENSON has a complete range of terrace coverings with a stylish aluminium structure — something for everyone: Lagune, Lapure, Camargue or Algarve.

An oasis of rest & peace in the garden, with or without sunshine, whatever you prefer...

LAGUNE®