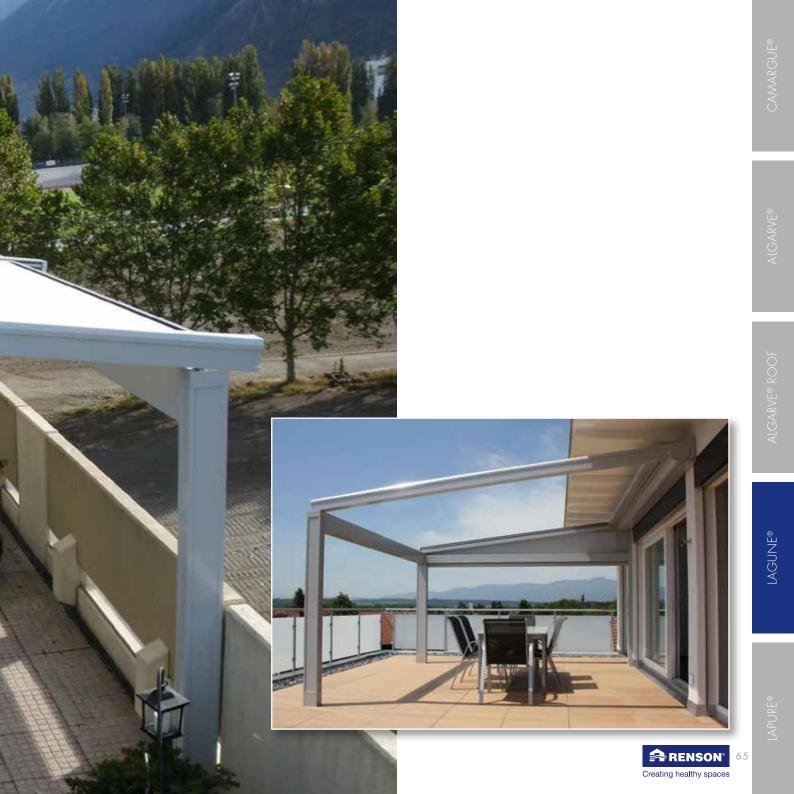

## Lagune®

Ultimate luxury and wellness on your terrace. Live outdoors in your stylish and comfortable space throughout the year. Have your terrace roof completely open or closed ...

You can change it with a single push of a button.

Depending on the angle of the sun, you can open one part and keep another part closed ... as you wish.

Protected from excessive sunlight or wind you enjoy the view of your garden ... These are screens with integrated Crystal windows.