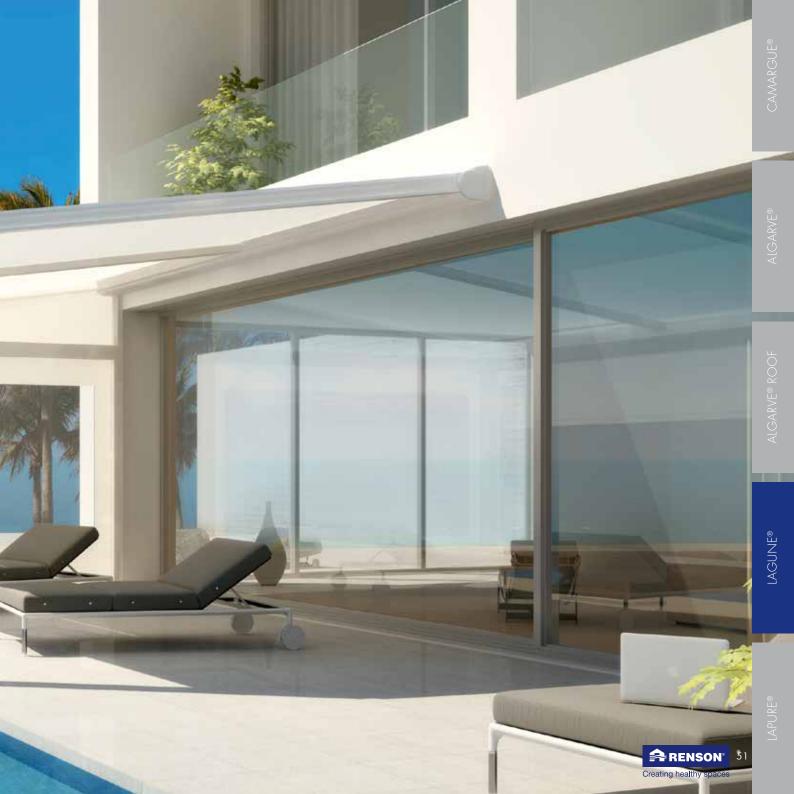

#### Lagune®

Patio cover with windproof fabric sun protection in the roof structure, fully lockable with windproof fabric sun protection or sliding panels.

An oasis of rest & peace in the garden, with or without sunshine, whatever you prefer...

LAGUNE®