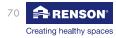

## Can be closed to block out rain & wind

The **Lagune** and **Lapure** is a terrace covering with a waterproof, translucent screen fabric. The Fixscreen technology, in combination with optimal screen tightness, ensures that rainwater is drained off via hidden channels. Even if the sun protection screen is not fully unrolled, the water is drained away via this integrated water-drainage system.

The Lagune can drain an amount of water equivalent to a rain shower with an intensity of 180 mm/hr that lasts up to 2 minutes. These kinds of rain showers occur on average once every 15 years in Belgium. (Source: Belgian rain statistics: standard NBN B 52-011)