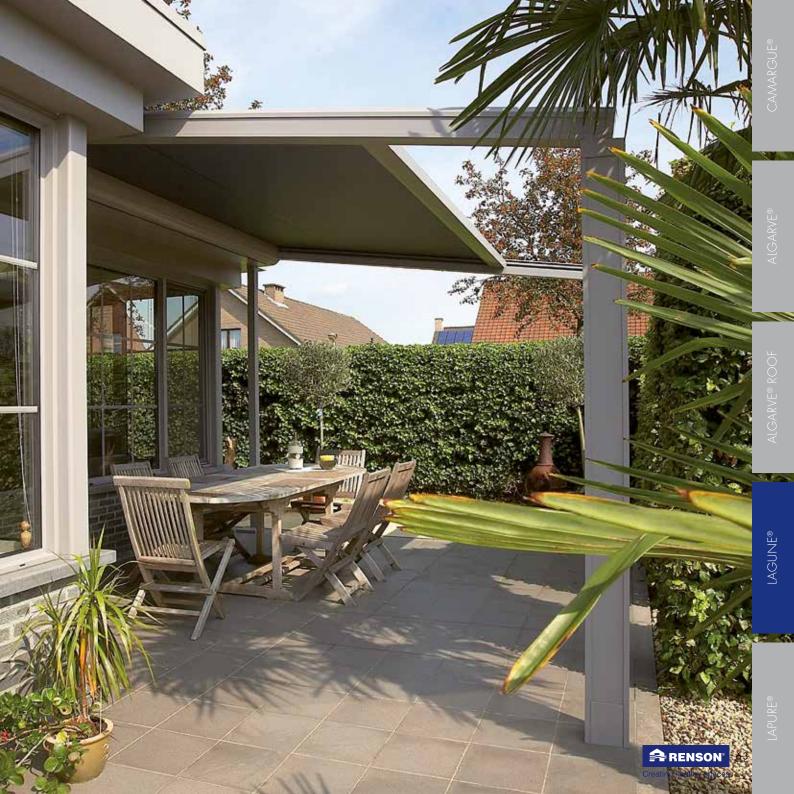

#### Lagune®

Patio cover with windproof fabric sun protection in the roof structure, fully lockable with windproof fabric sun protection or sliding panels.

If you want to live outside, you have to take the chances of nature into account. If the sun gets sultry, if it starts to rain or if the wind begins to blow harder we have to move indoors. Or don't we? A terrace covering works wonders. Available in all colours to match the style of the home. RENSON has a complete range of terrace coverings with a stylish aluminium structure — something for everyone: Lagune, Lapure, Camargue or Algarve.

**No more problems with sun or rain.** The Lagune puts an integrated windproof, waterproof yet translucent sun protection screen over your head. The rain disappears along drainage gutters into a drain pipe in the vertical columns, even if the sun protection screen is not completely closed. With the Camargue and Algarve, equipped with adjustable