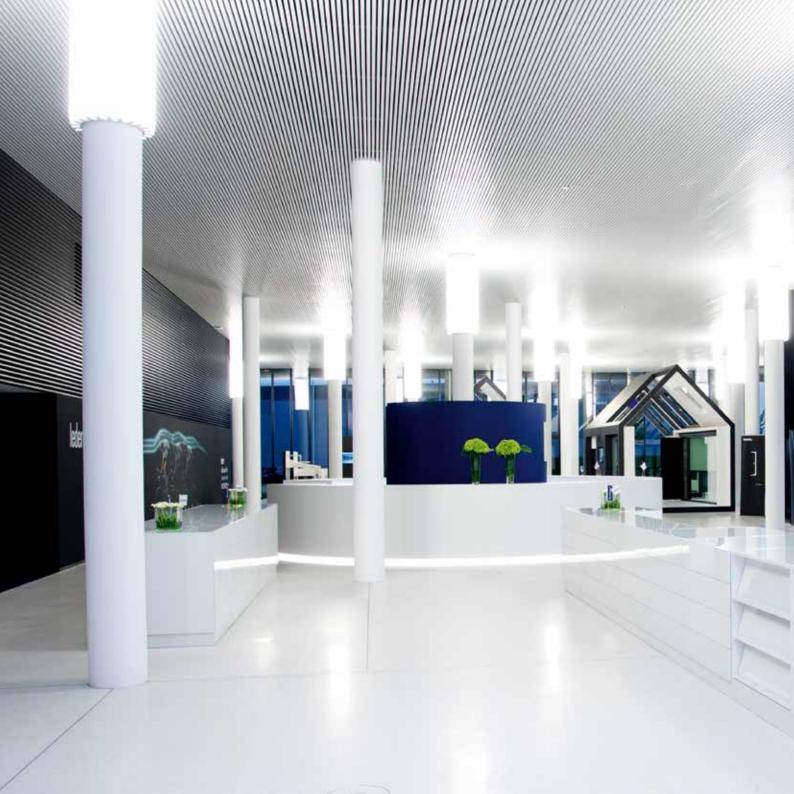

## EXIT5

RENSON® headquarters elegant building designed by architect Jo Crepain, our company's calling card for years – was extended with EXIT5.

The space underneath the building was enclosed with an imposing glass façade. Behind that façade, a new 'Customer Centre' was created with reception rooms for clients, meeting rooms and an auditorium where large groups of more than 250 people can attend presentations. This auditorium can also be divided into three separate spaces for smaller groups.

The project's eye-catcher is the new 1,250 m<sup>2</sup> showroom where both professional clients and customers are welcome. In addition to a display room for the various innovative RENSON solutions and concepts, this space will also become a centre of expertise, where customers can find answers to questions about ventilation, sun protection, ventilative cooling, acoustics, etc.