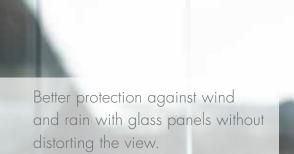

## Glass sliding wall – Camargue® and Lagune®

There is also the option to install glass sliding walls. These fully transparent sliding walls enhance the elegance of the Camargue and Algarve. They also provide protection against wind and weather and one can make the patio roof lockable against theft.