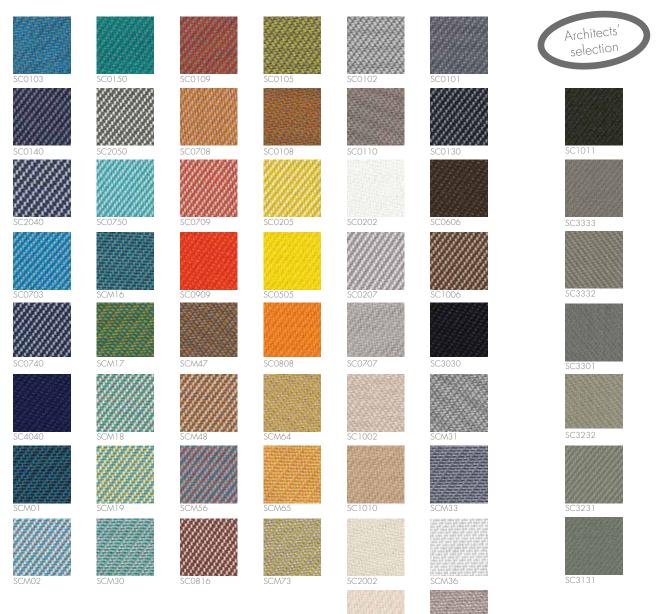

## Fibreglass fabrics for Fixscreen<sup>®</sup> – Camargue<sup>®</sup>, Lagune<sup>®</sup> and Algarve<sup>®</sup>

The best choice of sun-protective and translucent fabrics for windproof vertical sun protection is a fibreglass fabric. Fibreglass fabrics score best in terms of tautness, ability to keep their shape, they are moreover highly resistant to moisture and heat and maintain the view to the outside. We offer a wide range of colours so that you can choose the perfect fabric to suit your taste.

"The architects' selection" is a much sought-after collection of colours according to the current trends in design and architecture. Our RENSON Ambassadors will be pleased to guide you in making your choice.

The fibreglass fabrics are also available with a Crystal window, for a crystal-clear view.