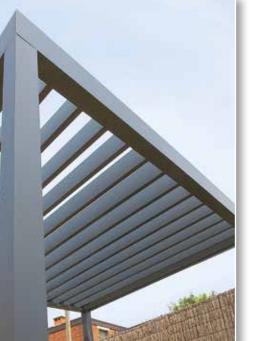

**Lagune** and **Lapure** with a sloped roof is always built onto a façade. **Camargue** and **Algarve** both have a bladed roof at an angle of 0°. They can be mounted in a variety of ways: free-standing with 4 columns, façade mounted with 2 columns or integrated into an existing opening without vertical columns. It is possible to link different roof parts in the Camargue.

#### **Camargue**®

Patio cover with sun-protective roof made of tiltable louvres completely lockable with integrated windproof fabric sun protection or sliding panels.

#### Algarve®

Patio cover with sun-protective roof made of tiltable louvres.