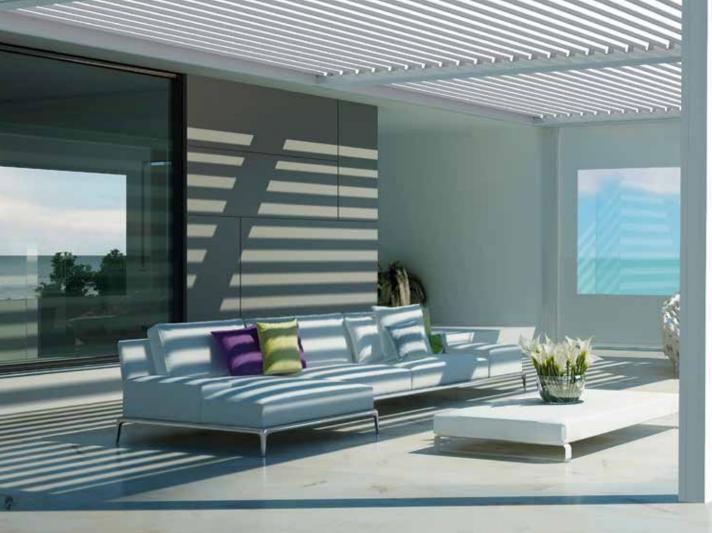

#### **Camargue**®

Patio cover with sun-protective roof made of tiltable louvres completely lockable with integrated windproof fabric sun protection or sliding panels.

aluminium blades, you decide how much light shines onto your terrace. A closed roof is waterproof and the water is drained off via integrated gutters. They protect your furniture, ensure you always have a dry terrace, even if the blades open up after a rain shower.

Depending on the angle of the sun, you can open one part and keep another part closed ... as you wish.

Protected from excessive sunlight or wind you enjoy the view of your garden ... These are screens with integrated Crystal windows.