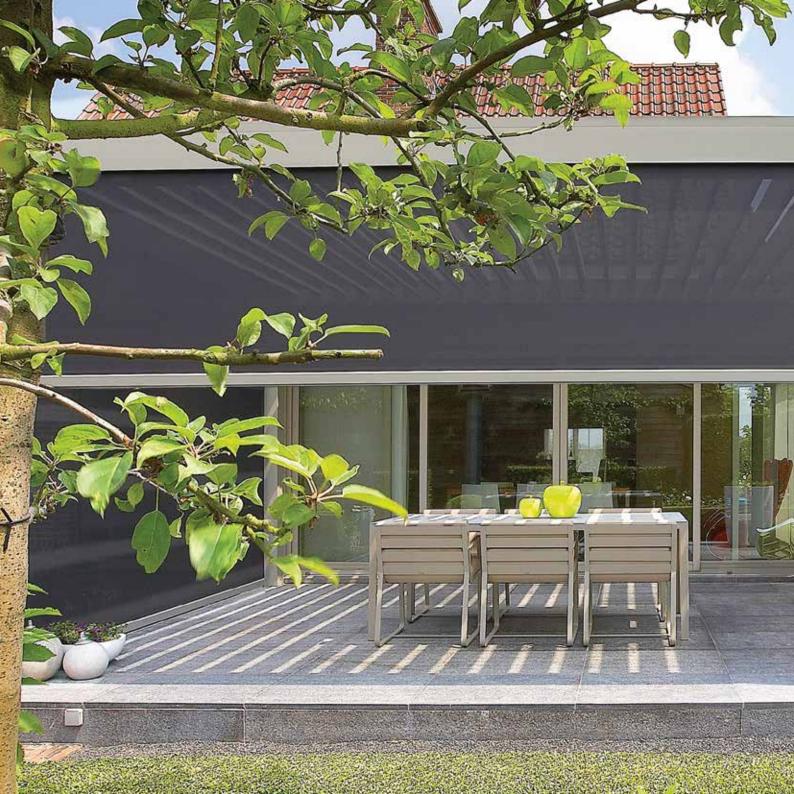

## Can be closed to block out rain & wind

The **Lagune** and **Lapure** is a terrace covering with a waterproof, translucent screen fabric. The Fixscreen technology, in combination with optimal screen tightness, ensures that rainwater is drained off via hidden channels. Even if the sun protection screen is not fully unrolled, the water is drained away via this integrated water-drainage system.

The Lagune can drain an amount of water equivalent to a rain shower with an intensity of 180 mm/hr that lasts up to 2 minutes. These kinds of rain showers occur on average once every 15 years in Belgium. (Source: Belgian rain statistics: standard NBN B 52-011)