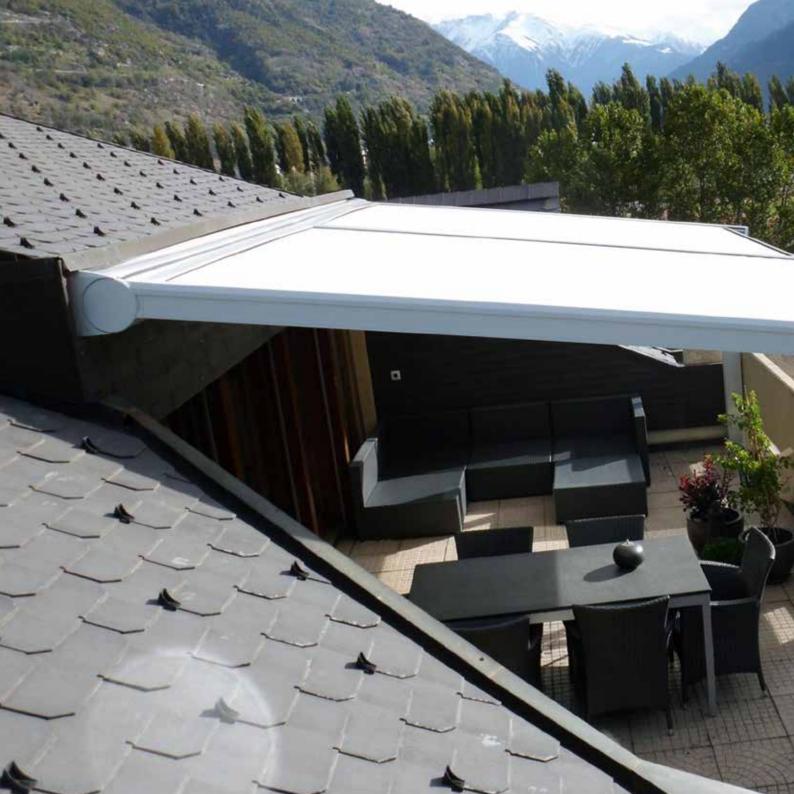

## Lagune®

Ultimate luxury and wellness on your terrace. Live outdoors in your stylish and comfortable space throughout the year. Have your terrace roof completely open or closed ...

You can change it with a single push of a button.

Depending on the angle of the sun, you can open one part and keep another part closed ... as you wish.

Protected from excessive sunlight or wind you enjoy the view of your garden ... These are screens with integrated Crystal windows.