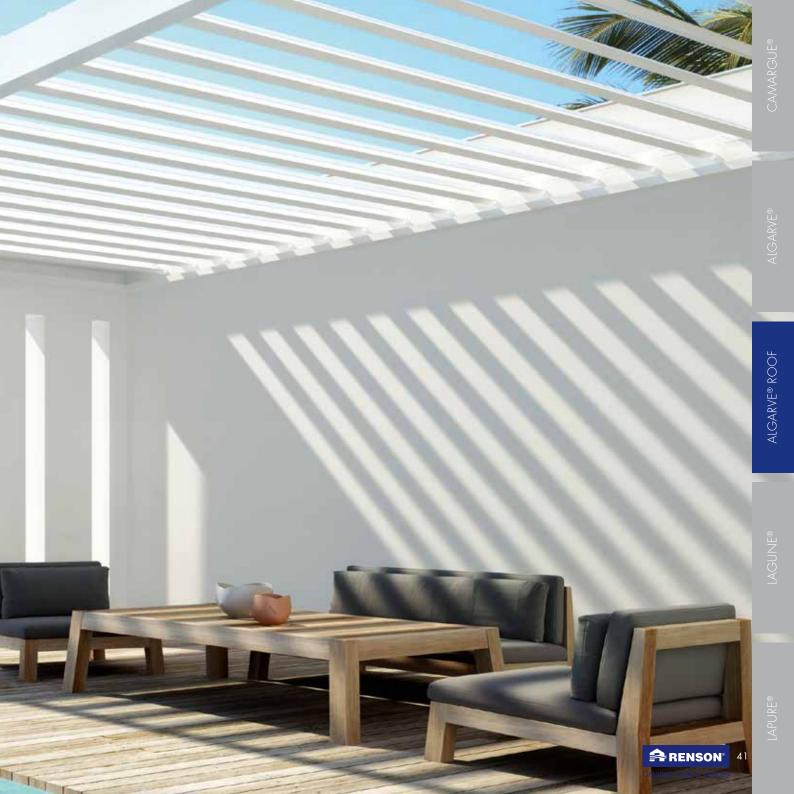

#### **Camargue**®

Patio cover with sun-protective roof made of tiltable louvres completely lockable with integrated windproof fabric sun protection or sliding panels.

#### Algarve®

Patio cover with sun-protective roof made of tiltable louvres.

#### Algarve® Roof

Patio cover integrated into an existing structure.

I III III

Experience how your life will change once you can spend more time outdoors. A timeless design and infinite options for personalisation....this terrace covering adapts to suit your home. Enjoy life in style. **CAMARGUE®** 